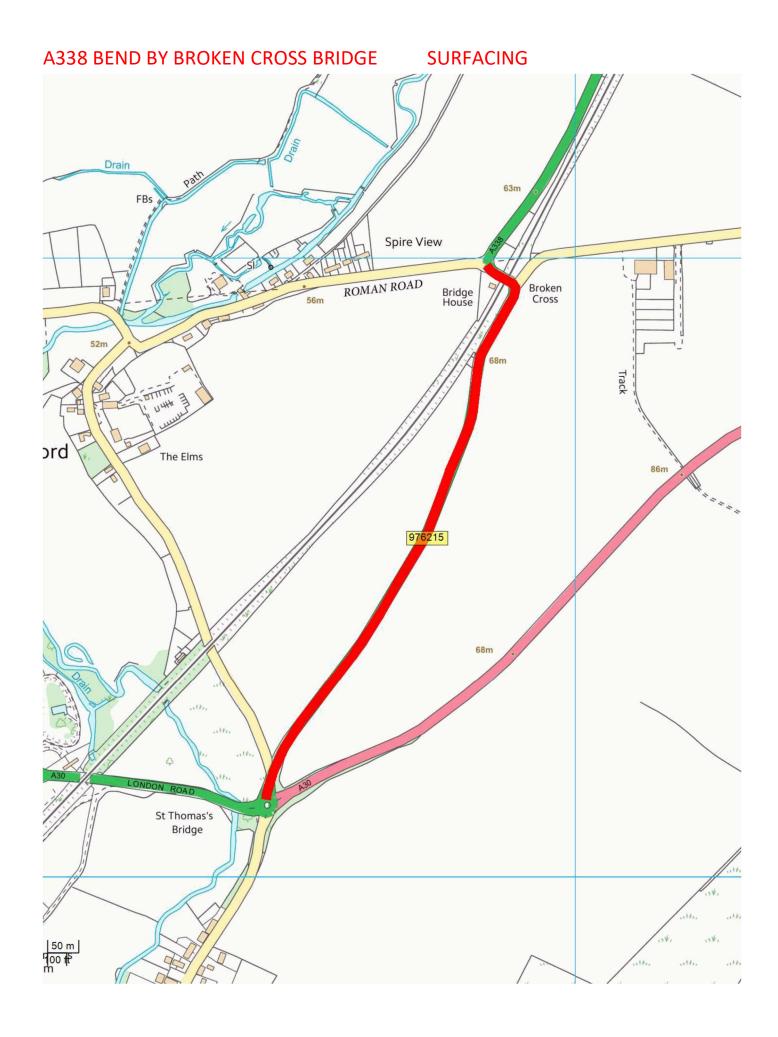

### A345 still to do B RESURFACING MAY REQUIRE PHASING ACROSS 2 YEARS N/S OF RBT, S IS VERY POOR



© Crown copyright and database rights 2020 Ordnance Survey 100049050.

5 year plan 2022/23



#### A3028 BULFORD DOUBLE HEDGES CARRIAGEWAY REPAIRS



#### HIGH STREET PORTON – IS SOUTHERN NOW TO BE MOVED MICRO ASPHALT



## A360 NORTH OF SALISBURY – DEPENDANT ON TUNNEL WORKS SURFACE DRESSING



#### EARLS COURT ROAD / BOSCOMBE RD SURFACING



#### COLLEGE ROAD AND GLEBE ROAD DURRINGTON SURFACING







#### 5 year plan 2023/24

#### THE PACKWAY SURFACING



#### MEADWAY SHREWTON SURFACING



#### THE PACKWAY (RURAL PORTION) SURFACE DRESSING





#### POLLEN LANE FIGHELDEAN SURFACING



#### LONDON ROAD PART (AMESBURY) SURFACING



#### 5 year plan 2024/25

#### A338 MILL CORNER SURFACING





#### MARINA CRESCENT **SURFACING**



#### WESTFIELD CLOSE DURRINGTON MICRO



# HAMPSHIRE CLOSE BULFORD SURFACING Bulford Leas Plantation Provided Residuals and Plantation Plantation Provided Residuals and Plantation Plantation Plantation Provided Residuals and Plantation Plantation Plantation Provided Residuals and Plantation Plantation Provided Residuals and Plantation Plantation Provided Residuals and Plantation Provided Residual And Planta

#### JAMES ROAD AMESBURY SURFACING



#### QUEENSBERRY ROAD AMESBURY SURFACING



#### BRAMLEY WAY ETC AMESBURY SURFACING



#### SOUTHMILL ROAD AMESBURY SURFACING



#### **B3085 HACKTHORNE ROAD SURFACE DRESSING**





#### HIGH STREET 30 MPH TO 30 MPH LIMIT FIGHELDEAN MICRO



#### 5 year plan 2025/26

# A3028 LARKHILL RD, DURRINGTON LEADING TO