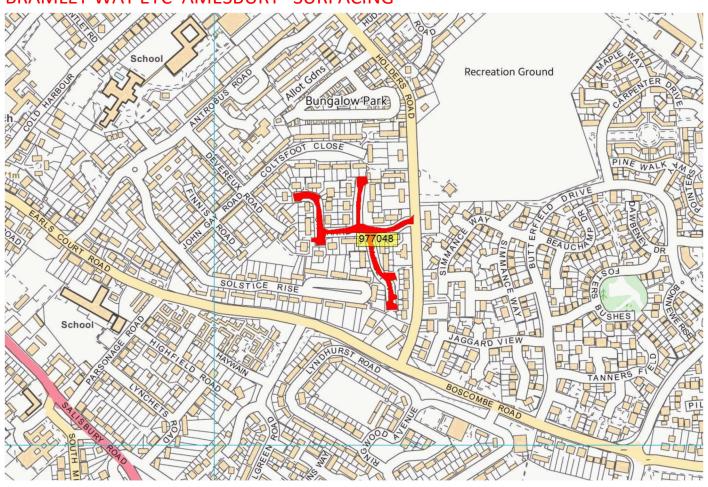

SHREWTON SURFACING



#### THE PACKWAY (RURAL PORTION) SURFACE DRESSING





#### POLLEN LANE FIGHELDEAN SURFACING



#### LONDON ROAD PART (AMESBURY) SURFACING



#### 5 year plan 2024/25

#### A338 MILL CORNER SURFACING





#### MARINA CRESCENT **SURFACING**



#### WESTFIELD CLOSE DURRINGTON MICRO



# HAMPSHIRE CLOSE BULFORD SURFACING Bulford Leas Plantation Provided Residuals and Plantation Plantation Provided Residuals and Plantation Plantation Plantation Provided Residuals and Plantation Plantation Plantation Provided Residuals and Plantation Plantation Provided Residuals and Plantation Plantation Provided Residuals and Plantation Provided Residual And Planta

#### JAMES ROAD AMESBURY SURFACING



#### QUEENSBERRY ROAD AMESBURY SURFACING



#### BRAMLEY WAY ETC AMESBURY SURFACING



#### SOUTHMILL ROAD AMESBURY SURFACING



#### **B3085 HACKTHORNE ROAD SURFACE DRESSING**





#### HIGH STREET 30 MPH TO 30 MPH LIMIT FIGHELDEAN MICRO



#### 5 year plan 2025/26

# A3028 LARKHILL RD, DURRINGTON LEADING TO HIGH STREET, BULFORD SURFACING



#### OVERSTREET STAPLEFORD SURFACE DRESSING



#### B3086 B3098 BUSTARD CROSS ROADS TO A344 AIRMANS CORNER SURFACING



#### SHREWTON LONDON ROAD AND THE PACKWAY SURFACING



#### BULFORD ROAD DURRINGTON SURFACING



#### RATFYN ROAD / TISBURY ROAD SURFACING



#### UPPER WOODFORD MICRO



#### LITTLE LANGFORD SURFACE DRESSING



# A345 - A345 (MILL RD NEATHERAVON TO 30MPH) ENFORD SURFACE DRESSING



#### A360 SHREWTON TO TILSHEAD SURFACE DRESSING



#### 5 year plan 2026/27

#### **NEWTON TONY MICRO**







#### PENDRAGON DRIVE SURF