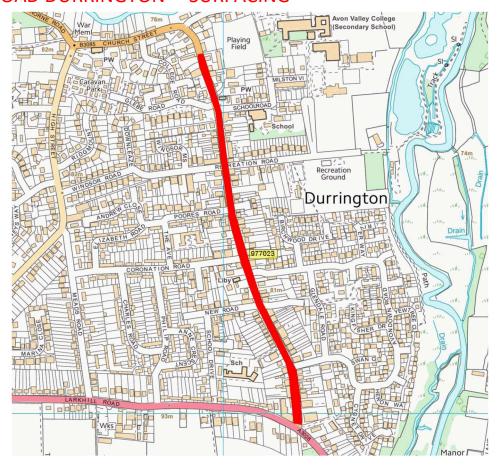

Residuals and Plantation Plantation Plantation Provided Residuals and Plantation Plantation Provided Residuals and Plantation Plantation Provided Residuals and Plantation Provided Residual And Planta

#### JAMES ROAD AMESBURY SURFACING



#### QUEENSBERRY ROAD AMESBURY SURFACING



#### BRAMLEY WAY ETC AMESBURY SURFACING



#### SOUTHMILL ROAD AMESBURY SURFACING



#### **B3085 HACKTHORNE ROAD SURFACE DRESSING**





#### HIGH STREET 30 MPH TO 30 MPH LIMIT FIGHELDEAN MICRO



#### 5 year plan 2025/26

# A3028 LARKHILL RD, DURRINGTON LEADING TO HIGH STREET, BULFORD SURFACING



#### OVERSTREET STAPLEFORD SURFACE DRESSING



#### B3086 B3098 BUSTARD CROSS ROADS TO A344 AIRMANS CORNER SURFACING



#### SHREWTON LONDON ROAD AND THE PACKWAY SURFACING



#### BULFORD ROAD DURRINGTON SURFACING



#### RATFYN ROAD / TISBURY ROAD SURFACING



#### UPPER WOODFORD MICRO



#### LITTLE LANGFORD SURFACE DRESSING



# A345 - A345 (MILL RD NEATHERAVON TO 30MPH) ENFORD SURFACE DRESSING



#### A360 SHREWTON TO TILSHEAD SURFACE DRESSING



#### 5 year plan 2026/27

#### **NEWTON TONY MICRO**







#### PENDRAGON DRIVE SURFACING



#### FLOWER LANE SURFACING



#### PARSONAGE ROAD SURFACING



#### SCHOOL LANE AMESBURY MICRO