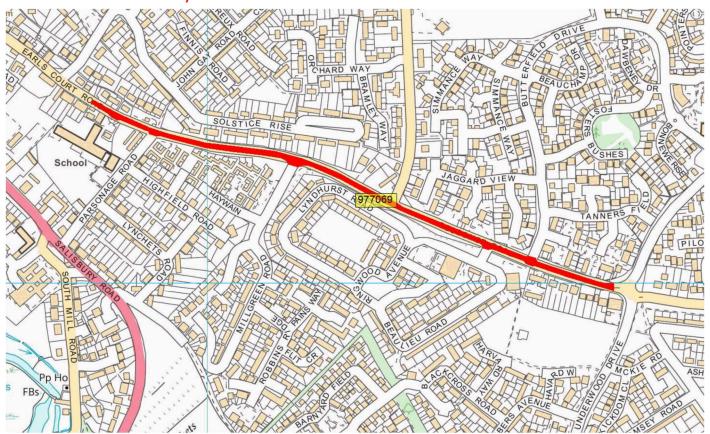

surface dressed they will be pre patched in the previous year

#### **OVERVIEW WORKS 2021/2**

#### DELAYED DUE TO BUDGET ISSUES AND POTENTIAL STONE HENGE WORKS

HIGH STREET SHREWTON from A360 SALISBURY ROAD NORTH to THE HOLLOW Length 660m, Micro Asphalt and crack repairs



A345 still to do A Locations and length under investigation, Surface dressing



### A345 still to do B RESURFACING MAY REQUIRE PHASING ACROSS 2 YEARS N/S OF RBT, S IS VERY POOR



© Crown copyright and database rights 2020 Ordnance Survey 100049050.

5 year plan 2022/23



#### A3028 BULFORD DOUBLE HEDGES CARRIAGEWAY REPAIRS



#### HIGH STREET PORTON – IS SOUTHERN NOW TO BE MOVED MICRO ASPHALT



## A360 NORTH OF SALISBURY – DEPENDANT ON TUNNEL WORKS SURFACE DRESSING



#### EARLS COURT ROAD / BOSCOMBE RD SURFACING



#### COLLEGE ROAD AND GLEBE ROAD DURRINGTON SURFACING







#### 5 year plan 2023/24

#### THE PACKWAY SURFACING



#### MEADWAY SHREWTON SURFACING



#### THE PACKWAY (RURAL PORTION) SURFACE DRESSING





#### POLLEN LANE FIGHELDEAN SURFACING



#### LONDON ROAD PART (AMESBURY) SURFACING



#### 5 year plan 2024/25

#### A338 MILL CORNER SURFACING





#### MARINA CRESCENT **SURFACING**



#### WESTFIELD CLOSE DURRINGTON MICRO



# HAMPSHIRE CLOSE BULFORD SURFACING Bulford Leas Plantation Provided Residuals and Plantation Plantation Provided Residuals and Plantation Plantation Plantation Provided Residuals and Plantation Plantation Plantation Provided Residuals and Plantation Plantation Provided Residuals and Plantation Plantation Provided Residuals and Plantation Provided Residual And