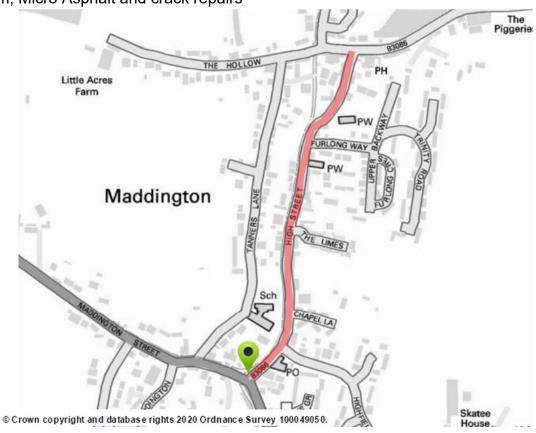

#### DELAYED DUE TO BUDGET ISSUES AND POTENTIAL STONE HENGE WORKS

HIGH STREET SHREWTON from A360 SALISBURY ROAD NORTH to THE HOLLOW Length 660m, Micro Asphalt and crack repairs

A345 still to do A Locations and length under investigation, Surface dressing