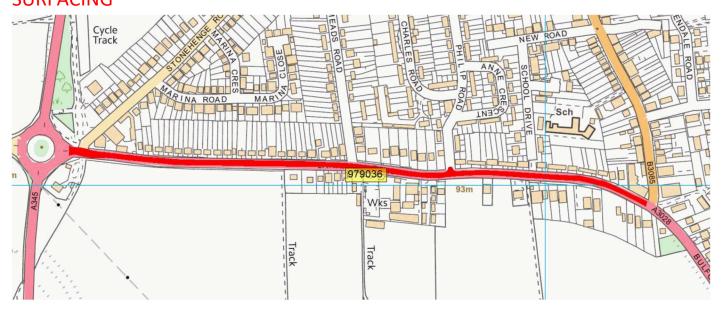

G**



#### WESTFIELD CLOSE DURRINGTON MICRO



# HAMPSHIRE CLOSE BULFORD SURFACING Bulford Leas Plantation Provided Residuals and Plantation Plantation Provided Residuals and Plantation Plantation Plantation Provided Residuals and Plantation Plantation Plantation Provided Residuals and Plantation Plantation Provided Residuals and Plantation Plantation Provided Residuals and Plantation Provided Residual And Planta

#### JAMES ROAD AMESBURY SURFACING



#### QUEENSBERRY ROAD AMESBURY SURFACING



#### BRAMLEY WAY ETC AMESBURY SURFACING



#### SOUTHMILL ROAD AMESBURY SURFACING



#### **B3085 HACKTHORNE ROAD SURFACE DRESSING**





#### HIGH STREET 30 MPH TO 30 MPH LIMIT FIGHELDEAN MICRO



#### 5 year plan 2025/26

# A3028 LARKHILL RD, DURRINGTON LEADING TO HIGH STREET, BULFORD SURFACING



#### OVERSTREET STAPLEFORD SURFACE DRESSING



#### B3086 B3098 BUSTARD CROSS ROADS TO A344 AIRMANS CORNER SURFACING



#### SHREWTON LONDON ROAD AND THE PACKWAY SURFACING



#### BULFORD ROAD DURRINGTON SURFACING



#### RATFYN ROAD / TISBURY ROAD SURFACING



#### UPPER WOODFORD MICRO



#### LITTLE LANGFORD SURFACE DRESSING



# A345 - A345 (MILL RD NEATHERAVON TO 30MPH) ENFORD SURFACE DRESSING



#### A360 SHREWTON TO TILSHEAD SURFACE DRESSING



#### 5 year plan 2026/27

#### **NEWTON TONY MICRO**







#### PENDRAGON DRIVE SURFACING



#### FLOWER LANE SURFACING



#### PARSONAGE ROAD SURFACING



#### SCHOOL LANE AMESBURY MICRO