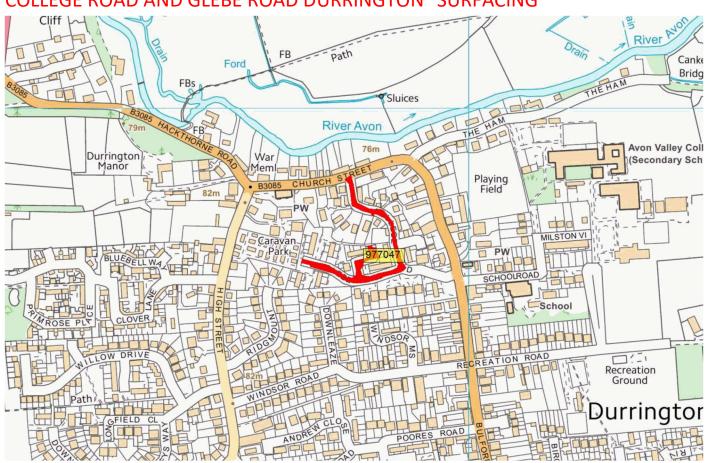

year

#### **OVERVIEW WORKS 2021/2**

#### DELAYED DUE TO BUDGET ISSUES AND POTENTIAL STONE HENGE WORKS

HIGH STREET SHREWTON from A360 SALISBURY ROAD NORTH to THE HOLLOW Length 660m, Micro Asphalt and crack repairs



A345 still to do A Locations and length under investigation, Surface dressing



### A345 still to do B RESURFACING MAY REQUIRE PHASING ACROSS 2 YEARS N/S OF RBT, S IS VERY POOR



© Crown copyright and database rights 2020 Ordnance Survey 100049050.

5 year plan 2022/23



#### A3028 BULFORD DOUBLE HEDGES CARRIAGEWAY REPAIRS



#### HIGH STREET PORTON – IS SOUTHERN NOW TO BE MOVED MICRO ASPHALT



## A360 NORTH OF SALISBURY – DEPENDANT ON TUNNEL WORKS SURFACE DRESSING



#### EARLS COURT ROAD / BOSCOMBE RD SURFACING



#### COLLEGE ROAD AND GLEBE ROAD DURRINGTON SURFACING







#### 5 year plan 2023/24

#### THE PACKWAY SURFACING



#### MEADWAY SHREWTON SURFACING



#### THE PACKWAY (RURAL PORTION) SURFACE DRESSING





#### POLLEN LANE FIGHELDEAN SURFACING



#### LONDON ROAD PART (AMESBURY) SURFACING



#### 5 year plan 2024/25

#### A338 MILL CORNER SURFACING





#### MARINA CRESCENT **SURFACING**



#### WESTFIELD CLOSE DURRINGTON MICRO



# HAMPSHIRE CLOSE BULFORD SURFACING Bulford Leas Plantation Provided Residuals and Plantation Plantation Provided Residuals and Plantation Plantation Plantation Provided Residuals and Plantation Plantation Plantation Provided Residuals and Plantation Plantation Provided Residuals and Plantation Plantation Provided Residuals and Plantation Provided Residual And Planta

#### JAMES ROAD AMESBURY SURFACING



#### QUEEN