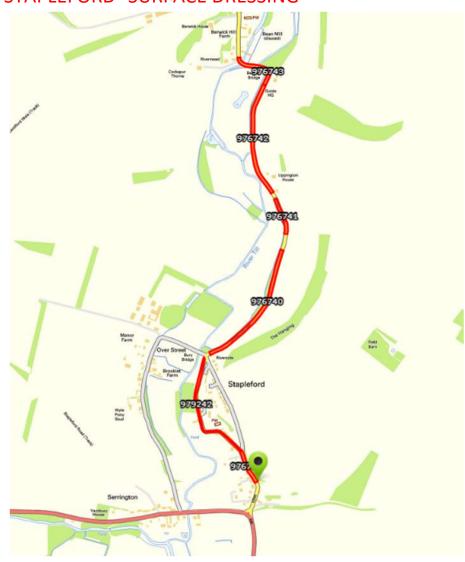

# HAMPSHIRE CLOSE BULFORD SURFACING Bulford Leas Plantation Provided Residuals and Plantation Plantation Provided Residuals and Plantation Plantation Plantation Provided Residuals and Plantation Plantation Plantation Provided Residuals and Plantation Plantation Provided Residuals and Plantation Plantation Provided Residuals and Plantation Provided Residual And Planta

#### JAMES ROAD AMESBURY SURFACING



#### QUEENSBERRY ROAD AMESBURY SURFACING



#### BRAMLEY WAY ETC AMESBURY SURFACING



#### SOUTHMILL ROAD AMESBURY SURFACING



#### **B3085 HACKTHORNE ROAD SURFACE DRESSING**





#### HIGH STREET 30 MPH TO 30 MPH LIMIT FIGHELDEAN MICRO



#### 5 year plan 2025/26

# A3028 LARKHILL RD, DURRINGTON LEADING TO HIGH STREET, BULFORD SURFACING



#### OVERSTREET STAPLEFORD SURFACE DRESSING



#### B3086 B3098 BUSTARD CROSS ROADS TO A344 AIRMANS CORNER SURFACING



#### SHREWTON LONDON ROAD AND THE PACKWAY SURFACING



#### BULFORD ROAD DURRINGTON SURFACING



#### RATFYN ROAD / TISBURY ROAD SURFACING



#### UPPER WOODFORD MICRO



#### LITTLE LANGFORD SURFACE DRESSING



# A345 - A345 (MILL RD NEATHERAVON TO 30MPH) ENFORD SURFACE DRESSING



#### A360 SHREWTON TO TILSHEAD SURFACE DRESSING



#### 5 year plan 2026/27

#### **NEWTON TONY MICRO**







#### PENDRAGON DRIVE SURFACING



#### FLOWER LANE SURFACING



#### PARSONAGE ROAD SURFACING



#### SCHOOL LANE AMESBURY MICRO