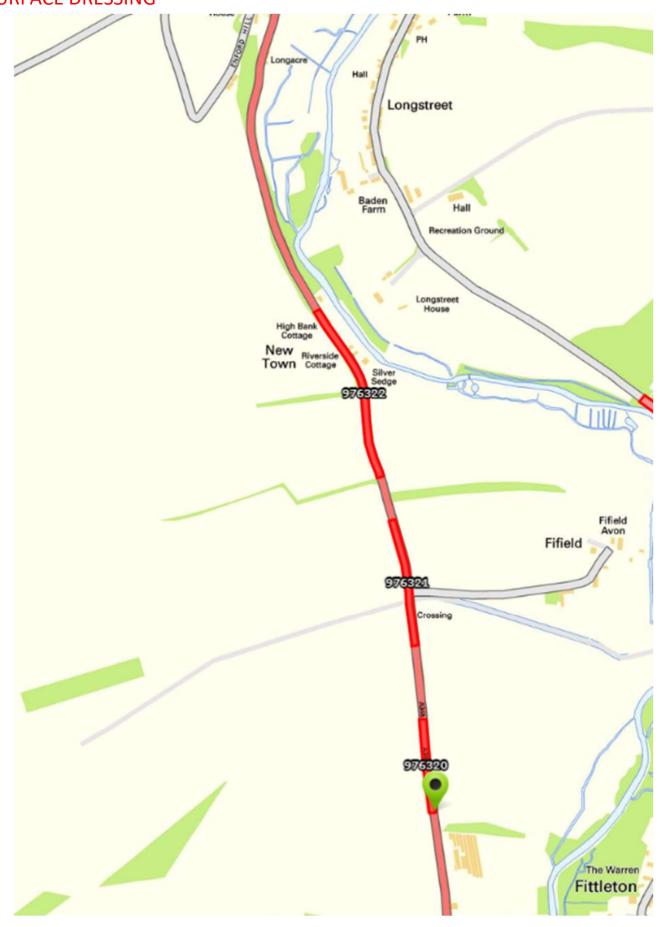

al And Planta

#### JAMES ROAD AMESBURY SURFACING



#### QUEENSBERRY ROAD AMESBURY SURFACING



#### BRAMLEY WAY ETC AMESBURY SURFACING



#### SOUTHMILL ROAD AMESBURY SURFACING



#### **B3085 HACKTHORNE ROAD SURFACE DRESSING**





#### HIGH STREET 30 MPH TO 30 MPH LIMIT FIGHELDEAN MICRO



#### 5 year plan 2025/26

# A3028 LARKHILL RD, DURRINGTON LEADING TO HIGH STREET, BULFORD SURFACING



#### OVERSTREET STAPLEFORD SURFACE DRESSING



#### B3086 B3098 BUSTARD CROSS ROADS TO A344 AIRMANS CORNER SURFACING



#### SHREWTON LONDON ROAD AND THE PACKWAY SURFACING



#### BULFORD ROAD DURRINGTON SURFACING



#### RATFYN ROAD / TISBURY ROAD SURFACING



#### UPPER WOODFORD MICRO



#### LITTLE LANGFORD SURFACE DRESSING



# A345 - A345 (MILL RD NEATHERAVON TO 30MPH) ENFORD SURFACE DRESSING



#### A360 SHREWTON TO TILSHEAD SURFACE DRESSING



#### 5 year plan 2026/27

#### **NEWTON TONY MICRO**







#### PENDRAGON DRIVE SURFACING



#### FLOWER LANE SURFACING



#### PARSONAGE ROAD SURFACING



#### SCHOOL LANE AMESBURY MICRO