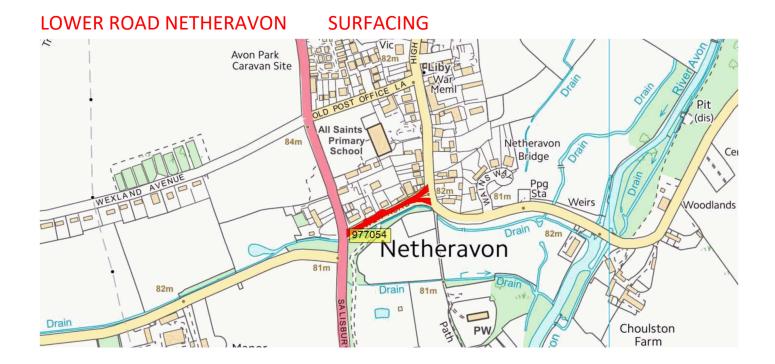

| A338  | AMES_24_0002 | A338 MILL CORNER                              | ТВС              | ТВС                                           | SURFACING           | TBC | 2024/25 |
|-------|--------------|-----------------------------------------------|------------------|-----------------------------------------------|---------------------|-----|---------|
| A338  | AMES_24_0003 | A338 BEND BY BROKEN CROSS BRIDGE              | ТВС              | TBC                                           | SURFACING           | TBC | 2024/25 |
| UC    | AMES_24_0006 | MARINA CRESCENT                               | STONEHENGE ROAD  | MARINA CLOSE                                  | SURFACING           | ТВС | 2024/25 |
| UC    | AMES_24_0008 | WESTFIELD CLOSE DURRINGTON                    | DOWNLAND WAY     | END                                           | MICRO               | 130 | 2024/25 |
| UC    | AMES_24_0009 | HAMPSHIRE CLOSE BULFORD                       | CHURCHILL AVENUE | END (INCLUDE ADOPTED PART OF WILTSHIRE CLOSE) | SURFACING           | 440 | 2024/25 |
| UC    | AMES_24_0010 | JAMES ROAD AMESBURY                           | HOLDERS ROAD     | ANNETTS CLOSE                                 | SURFACING           | 195 | 2024/25 |
| UC    | AMES_24_0011 | QUEENSBERRY ROAD AMESBURY                     | HOLDERS ROAD     | END                                           | SURFACING           | 330 | 2024/25 |
| UC    | AMES_24_0012 | BRAMLEY WAY AMESBURY                          | ORCHARD WAY      | END                                           | SURFACING           | 140 | 2024/25 |
| UC    | AMES_24_0013 | SOUTHMILL ROAD AMESBURY                       | SALISBURY ROAD   | END OF ADOPTED EXTENT                         | SURFACING           | 330 | 2024/25 |
| B3085 | AMES_24_0007 | B3085 HACKTHORNE ROAD                         | A345 HACKTHORN   | JCT HIGH STREET                               | SURFACE<br>DRESSING | 460 | 2024/25 |
| C260  | TIDW_24_0002 | LOWER ROAD NETHERAVON                         | A345             | HIGHSTREET                                    | SURFACING           | 160 | 2024/25 |
| C290  | AMES_24_0015 | HIGH STREET 30 MPH TO 30 MPH LIMIT FIGHELDEAN | 30 MPH           | 30 MPH                                        | MICRO               | 722 | 2024/25 |