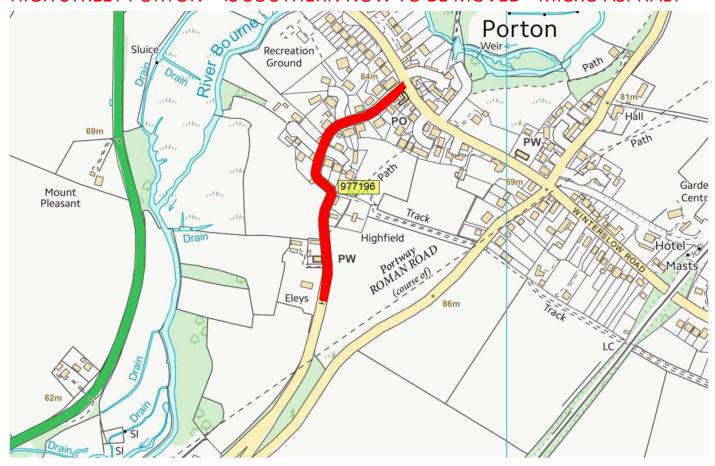

| ТВС                 | 1430 | FF |

5 year plan
Is continued on the following pages
Note where roads are being surface dressed they will be pre patched in the previous year

#### **OVERVIEW WORKS 2021/2**

#### DELAYED DUE TO BUDGET ISSUES AND POTENTIAL STONE HENGE WORKS

HIGH STREET SHREWTON from A360 SALISBURY ROAD NORTH to THE HOLLOW Length 660m, Micro Asphalt and crack repairs



A345 still to do A Locations and length under investigation, Surface dressing



### A345 still to do B RESURFACING MAY REQUIRE PHASING ACROSS 2 YEARS N/S OF RBT, S IS VERY POOR



© Crown copyright and database rights 2020 Ordnance Survey 100049050.

5 year plan 2022/23



#### A3028 BULFORD DOUBLE HEDGES CARRIAGEWAY REPAIRS



#### HIGH STREET PORTON – IS SOUTHERN NOW TO BE MOVED MICRO ASPHALT



## A360 NORTH OF SALISBURY – DEPENDANT ON TUNNEL WORKS SURFACE DRESSING



#### EARLS COURT ROAD / BOSCOMBE RD SURFACING



#### COLLEGE ROAD AND GLEBE ROAD DURRINGTON SURFACING







#### 5 year plan 2023/24

#### THE PACKWAY SURFACING



#### MEADWAY SHREWTON SURFACING



#### THE PACKWAY (RURAL PORTION) SURFACE DRESSING





#### POLLEN LANE FIGHELDEAN SURFACING



#### LONDON ROAD PART (AMESBURY) SURFACING



#### 5 year plan 2024/25

#### A338 MILL CORNER SURFACING





#### MARINA CRESCENT **SURFACING**



#### WESTFIELD CLOSE DURRINGTON MICRO



# HAMPSHIRE CLOSE BULFORD SURFACING Bulford Leas Plantation Provided Residuals and Plantation Plantation Provided Residuals and Plantation Plantation Plantation Provided Residuals and Plantation Plantation Plantation Provided Residuals an