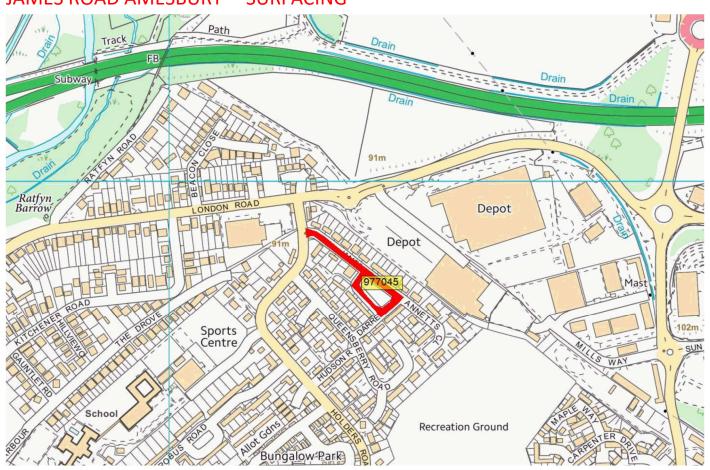

SURFACING







#### 5 year plan 2023/24

#### THE PACKWAY SURFACING



#### MEADWAY SHREWTON SURFACING



#### THE PACKWAY (RURAL PORTION) SURFACE DRESSING





#### POLLEN LANE FIGHELDEAN SURFACING



#### LONDON ROAD PART (AMESBURY) SURFACING



#### 5 year plan 2024/25

#### A338 MILL CORNER SURFACING





#### MARINA CRESCENT **SURFACING**



#### WESTFIELD CLOSE DURRINGTON MICRO



# HAMPSHIRE CLOSE BULFORD SURFACING Bulford Leas Plantation Provided Residuals and Plantation Plantation Provided Residuals and Plantation Plantation Plantation Provided Residuals and Plantation Plantation Plantation Provided Residuals and Plantation Plantation Provided Residuals and Plantation Plantation Provided Residuals and Plantation Provided Residual And Planta

#### JAMES ROAD AMESBURY SURFACING



#### QUEENSBERRY ROAD AMESBURY SURFACING



#### BRAMLEY WAY ETC AMESBURY SURFACING



#### SOUTHMILL ROAD AMESBURY SURFACING



#### **B3085 HACKTHORNE ROAD SURFACE DRESSING**





#### HIGH STREET 30 MPH TO 30 MPH LIMIT FIGHELDEAN MICRO



#### 5 year plan 2025/26

# A3028 LARKHILL RD, DURRINGTON LEADING TO HIGH STREET, BULFORD SURFACING



#### OVERSTREET STAPLEFORD SURFACE DRESSING



#### B3086 B3098 BUSTARD CROSS ROADS TO A344 AIRMANS CORNER SURFACING



#### SHREWTON LONDON ROAD AND THE PACKWAY SURFACING



#### BULFORD ROAD DURRINGTON SURFACING



#### RATFYN ROAD / TISBURY ROAD SURFACING



#### UPPER WOODFORD MICRO



#### LITTLE LANGFORD SURFACE DRESSING



# A345 - A345 (MILL RD NEATHERAVON TO 30MPH) ENFORD SURFACE DRESSING



#### A360 SHREWTON TO TILSHEAD SURFACE DRESSING