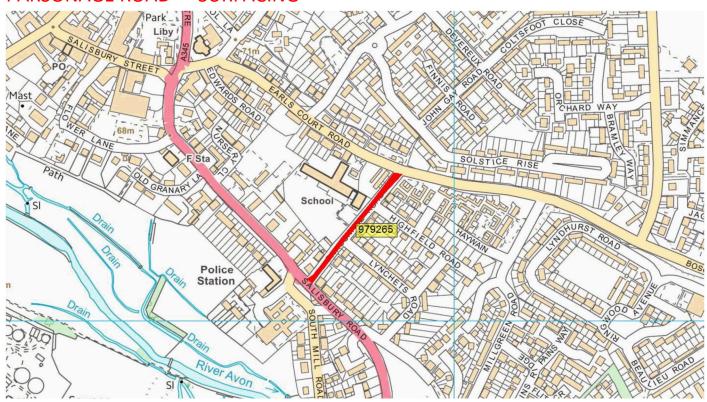

AD SURFACE DRESSING**





#### HIGH STREET 30 MPH TO 30 MPH LIMIT FIGHELDEAN MICRO



#### 5 year plan 2025/26

# A3028 LARKHILL RD, DURRINGTON LEADING TO HIGH STREET, BULFORD SURFACING



#### OVERSTREET STAPLEFORD SURFACE DRESSING



#### B3086 B3098 BUSTARD CROSS ROADS TO A344 AIRMANS CORNER SURFACING



#### SHREWTON LONDON ROAD AND THE PACKWAY SURFACING



#### BULFORD ROAD DURRINGTON SURFACING



#### RATFYN ROAD / TISBURY ROAD SURFACING



#### UPPER WOODFORD MICRO



#### LITTLE LANGFORD SURFACE DRESSING



# A345 - A345 (MILL RD NEATHERAVON TO 30MPH) ENFORD SURFACE DRESSING



#### A360 SHREWTON TO TILSHEAD SURFACE DRESSING



#### 5 year plan 2026/27

#### **NEWTON TONY MICRO**







#### PENDRAGON DRIVE SURFACING



#### FLOWER LANE SURFACING



#### PARSONAGE ROAD SURFACING



#### SCHOOL LANE AMESBURY MICRO