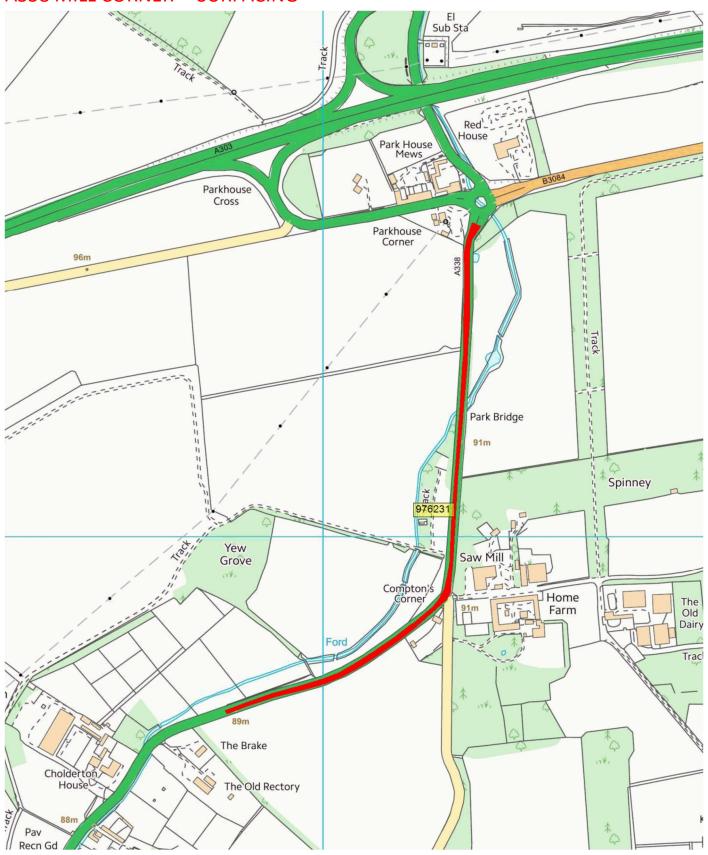

### A345 still to do B RESURFACING MAY REQUIRE PHASING ACROSS 2 YEARS N/S OF RBT, S IS VERY POOR



© Crown copyright and database rights 2020 Ordnance Survey 100049050.

5 year plan 2022/23



#### A3028 BULFORD DOUBLE HEDGES CARRIAGEWAY REPAIRS



#### HIGH STREET PORTON – IS SOUTHERN NOW TO BE MOVED MICRO ASPHALT



## A360 NORTH OF SALISBURY – DEPENDANT ON TUNNEL WORKS SURFACE DRESSING



#### EARLS COURT ROAD / BOSCOMBE RD SURFACING



#### COLLEGE ROAD AND GLEBE ROAD DURRINGTON SURFACING







#### 5 year plan 2023/24

#### THE PACKWAY SURFACING



#### MEADWAY SHREWTON SURFACING



#### THE PACKWAY (RURAL PORTION) SURFACE DRESSING





#### POLLEN LANE FIGHELDEAN SURFACING



#### LONDON ROAD PART (AMESBURY) SURFACING



#### 5 year plan 2024/25

#### A338 MILL CORNER SURFACING





#### MARINA CRESCENT **SURFACING**



#### WESTFIELD CLOSE DURRINGTON MICRO



# HAMPSHIRE CLOSE BULFORD SURFACING Bulford Leas Plantation Provided Residuals and Plantation Plantation Provided Residuals and Plantation Plantation Plantation Provided Residuals and Plantation Plantation Plantation Provided Residuals and Plantation Plantation Provided Residuals and Plantation Plantation Provided Residuals and Plantation Provided Residual And Planta

#### JAMES ROAD AMESBURY SURFACING



#### QUEENSBERRY ROAD AMESBURY SURFACING



#### BRAMLEY WAY ETC AMESBURY SURFACING



#### SOUTHMILL ROAD AMESBURY SURFACING



#### **B3085 HACKTHORNE ROAD SURFACE DRESSING**





#### HIGH STREET 30 MPH TO 30 MPH LIMIT FIGHELDEAN MICRO



#### 5 year plan 2025/26

# A3028 LARKHILL RD, DURRINGTON LEADING