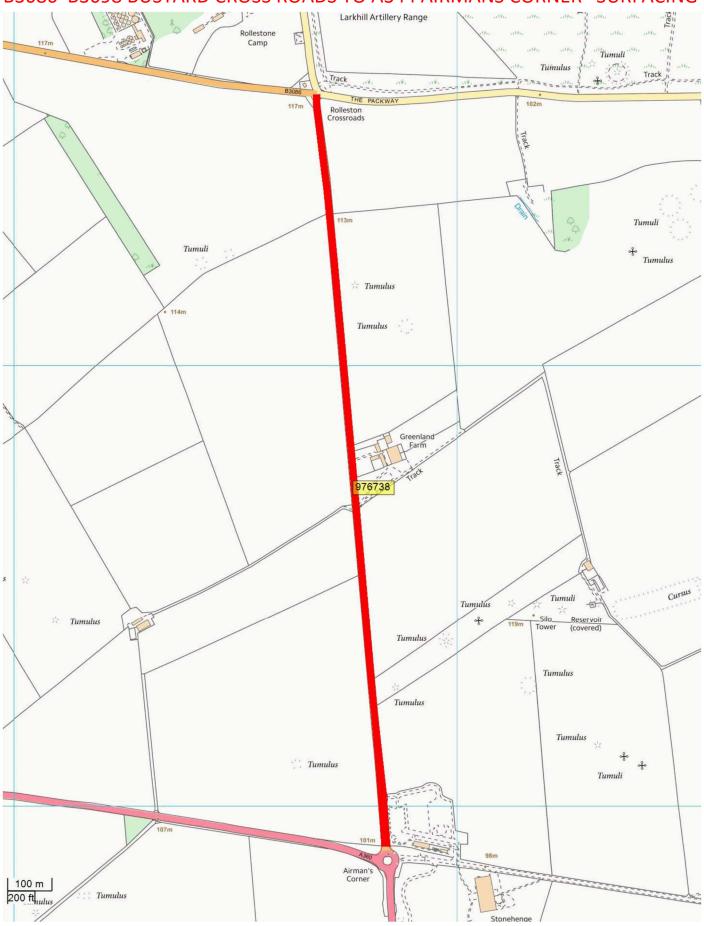

iduals and Plantation Plantation Provided Residuals and Plantation Plantation Plantation Provided Residuals and Plantation Plantation Plantation Provided Residuals and Plantation Plantation Provided Residuals and Plantation Plantation Provided Residuals and Plantation Provided Residual And Planta

#### JAMES ROAD AMESBURY SURFACING



#### QUEENSBERRY ROAD AMESBURY SURFACING



#### BRAMLEY WAY ETC AMESBURY SURFACING



#### SOUTHMILL ROAD AMESBURY SURFACING



#### **B3085 HACKTHORNE ROAD SURFACE DRESSING**





#### HIGH STREET 30 MPH TO 30 MPH LIMIT FIGHELDEAN MICRO



#### 5 year plan 2025/26

# A3028 LARKHILL RD, DURRINGTON LEADING TO HIGH STREET, BULFORD SURFACING



#### OVERSTREET STAPLEFORD SURFACE DRESSING



#### B3086 B3098 BUSTARD CROSS ROADS TO A344 AIRMANS CORNER SURFACING



#### SHREWTON LONDON ROAD AND THE PACKWAY SURFACING



#### BULFORD ROAD DURRINGTON SURFACING



#### RATFYN ROAD / TISBURY ROAD SURFACING



#### UPPER WOODFORD MICRO



#### LITTLE LANGFORD SURFACE DRESSING



# A345 - A345 (MILL RD NEATHERAVON TO 30MPH) ENFORD SURFACE DRESSING



#### A360 SHREWTON TO TILSHEAD SURFACE DRESSING



#### 5 year plan 2026/27

#### **NEWTON TONY MICRO**







#### PENDRAGON DRIVE SURFACING



#### FLOWER LANE SURFACING



#### PARSONAGE ROAD SURFACING



#### SCHOOL LANE AMESBURY MICRO