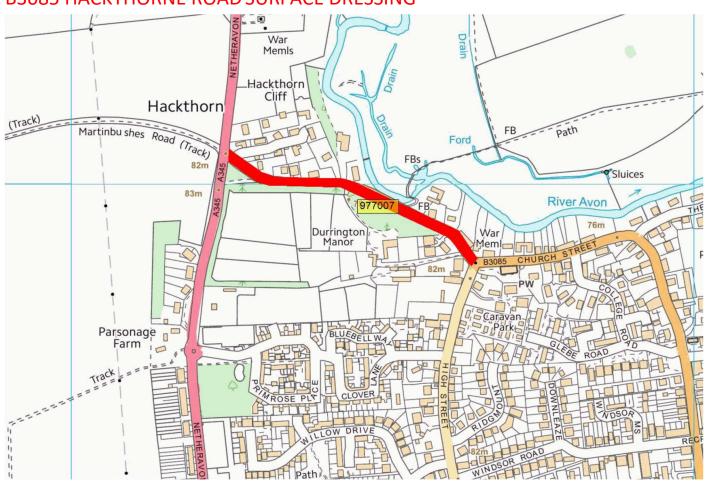

FIGHELDEAN SURFACING



#### LONDON ROAD PART (AMESBURY) SURFACING



#### 5 year plan 2024/25

#### A338 MILL CORNER SURFACING





#### MARINA CRESCENT **SURFACING**



#### WESTFIELD CLOSE DURRINGTON MICRO



# HAMPSHIRE CLOSE BULFORD SURFACING Bulford Leas Plantation Provided Residuals and Plantation Plantation Provided Residuals and Plantation Plantation Plantation Provided Residuals and Plantation Plantation Plantation Provided Residuals and Plantation Plantation Provided Residuals and Plantation Plantation Provided Residuals and Plantation Provided Residual And Planta

#### JAMES ROAD AMESBURY SURFACING



#### QUEENSBERRY ROAD AMESBURY SURFACING



#### BRAMLEY WAY ETC AMESBURY SURFACING



#### SOUTHMILL ROAD AMESBURY SURFACING



#### **B3085 HACKTHORNE ROAD SURFACE DRESSING**





#### HIGH STREET 30 MPH TO 30 MPH LIMIT FIGHELDEAN MICRO



#### 5 year plan 2025/26

# A3028 LARKHILL RD, DURRINGTON LEADING TO HIGH STREET, BULFORD SURFACING



#### OVERSTREET STAPLEFORD SURFACE DRESSING



#### B3086 B3098 BUSTARD CROSS ROADS TO A344 AIRMANS CORNER SURFACING



#### SHREWTON LONDON ROAD AND THE PACKWAY SURFACING



#### BULFORD ROAD DURRINGTON SURFACING



#### RATFYN ROAD / TISBURY ROAD SURFACING



#### UPPER WOODFORD MICRO



#### LITTLE LANGFORD SURFACE DRESSING



# A345 - A345 (MILL RD NEATHERAVON TO 30MPH) ENFORD SURFACE DRESSING



#### A360 SHREWTON TO TILSHEAD SURFACE DRESSING



#### 5 year plan 2026/27

#### **NEWTON TONY MICRO**







#### PENDRAGON DRIVE SURFACING



#### FLOWER LANE SURFACING



#### PARSONAGE ROAD SURFACING



#### SCHOOL LANE AMES