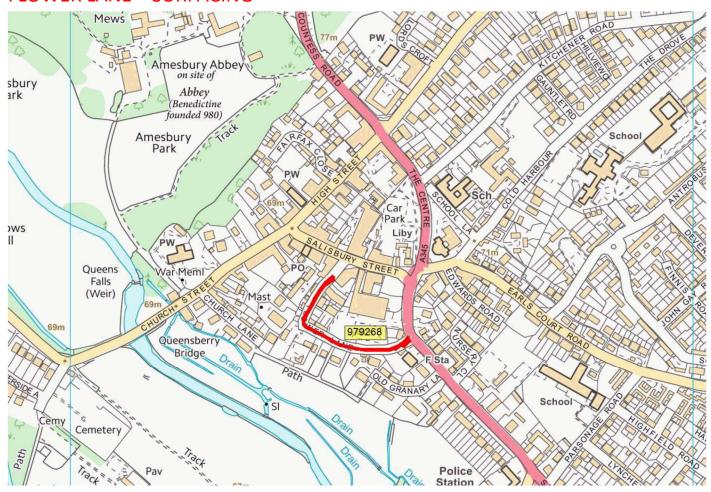

ING



#### **B3085 HACKTHORNE ROAD SURFACE DRESSING**





#### HIGH STREET 30 MPH TO 30 MPH LIMIT FIGHELDEAN MICRO



#### 5 year plan 2025/26

# A3028 LARKHILL RD, DURRINGTON LEADING TO HIGH STREET, BULFORD SURFACING



#### OVERSTREET STAPLEFORD SURFACE DRESSING



#### B3086 B3098 BUSTARD CROSS ROADS TO A344 AIRMANS CORNER SURFACING



#### SHREWTON LONDON ROAD AND THE PACKWAY SURFACING



#### BULFORD ROAD DURRINGTON SURFACING



#### RATFYN ROAD / TISBURY ROAD SURFACING



#### UPPER WOODFORD MICRO



#### LITTLE LANGFORD SURFACE DRESSING



# A345 - A345 (MILL RD NEATHERAVON TO 30MPH) ENFORD SURFACE DRESSING



#### A360 SHREWTON TO TILSHEAD SURFACE DRESSING



#### 5 year plan 2026/27

#### **NEWTON TONY MICRO**







#### PENDRAGON DRIVE SURFACING



#### FLOWER LANE SURFACING



#### PARSONAGE ROAD SURFACING



#### SCHOOL LANE AMESBURY MICRO