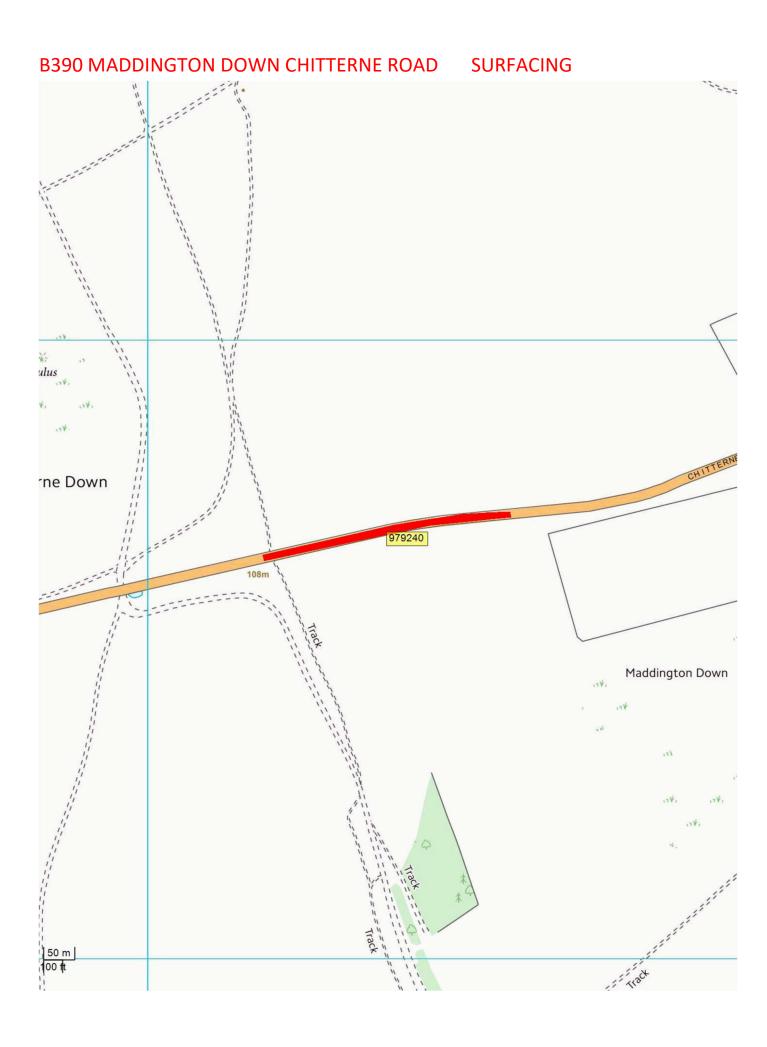

| UC/C293 | AMES_25_0007 | NEWTON TONY                         | CHOLDERTON ROAD          | SOUTH DERESTRICT          | MICRO     | 1510 | 2026/27 |
|---------|--------------|-------------------------------------|--------------------------|---------------------------|-----------|------|---------|
| UC      | AMES_26_0001 | COLD HARBOUR AMESBURY               | EARLS COURT ROAD         | NEW SURFACE THE DROVE     | SURFACING | 370  | 2026/27 |
| UC      | AMES_26_0002 | MILLGREEN ROAD ROBBINS RIDGE        | BOSCOMBE ROAD            | END / NEW SURFACE         | MICRO     | ТВС  | 2026/27 |
| C32     | AMES_26_0003 | PENDRAGON DRIVE                     | BOSCOMBE ROAD            | PORTON ROAD RBT           | SURFACING | 240  | 2026/27 |
| UC      | AMES_26_0004 | FLOWER LANE                         | SALISBURY ROAD           | JOINT NR SALISBURY STREET | SURFACING | 300  | 2026/27 |
| UC      | AMES_26_0005 | PARSONAGE ROAD                      | SALISBURY ROAD           | EARLS COURT ROAD          | SURFACING | 230  | 2026/27 |
| UC      | AMES_26_0006 | SCHOOL LANE AMESBURY                | COLD HARBOUR<br>AMESBURY | END                       | MICRO     | 300  | 2026/27 |
| B390    | AMES_26_0007 | B390 MADDINGTON DOWN CHITTERNE ROAD | TANK CROSSING            | TOP OF SLOPE              | SURFACING | 700  | 2026/27 |