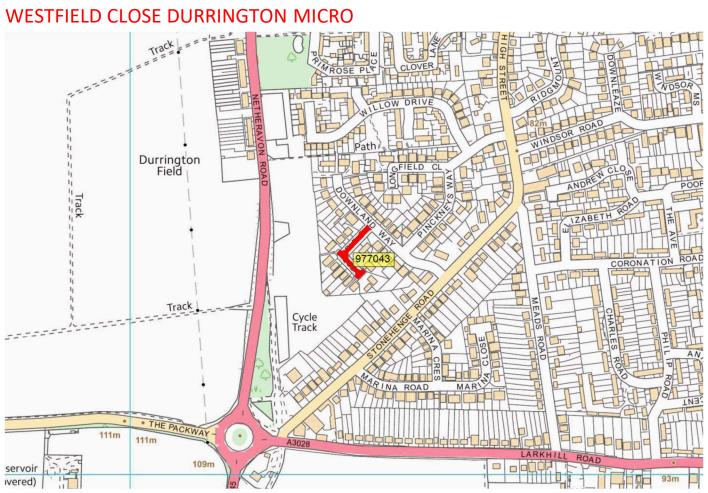

T, S IS VERY POOR



© Crown copyright and database rights 2020 Ordnance Survey 100049050.

5 year plan 2022/23



#### A3028 BULFORD DOUBLE HEDGES CARRIAGEWAY REPAIRS



#### HIGH STREET PORTON – IS SOUTHERN NOW TO BE MOVED MICRO ASPHALT



## A360 NORTH OF SALISBURY – DEPENDANT ON TUNNEL WORKS SURFACE DRESSING



#### EARLS COURT ROAD / BOSCOMBE RD SURFACING



#### COLLEGE ROAD AND GLEBE ROAD DURRINGTON SURFACING







#### 5 year plan 2023/24

#### THE PACKWAY SURFACING



#### MEADWAY SHREWTON SURFACING



#### THE PACKWAY (RURAL PORTION) SURFACE DRESSING





#### POLLEN LANE FIGHELDEAN SURFACING



#### LONDON ROAD PART (AMESBURY) SURFACING



#### 5 year plan 2024/25

#### A338 MILL CORNER SURFACING





#### MARINA CRESCENT **SURFACING**



#### WESTFIELD CLOSE DURRINGTON MICRO



# HAMPSHIRE CLOSE BULFORD SURFACING Bulford Leas Plantation Provided Residuals and Plantation Plantation Provided Residuals and Plantation Plantation Plantation Provided Residuals and Plantation Plantation Plantation Provided Residuals and Plantation Plantation Provided Residuals and Plantation Plantation Provided Residuals and Plantation Provided Residual And Planta

#### JAMES ROAD AMESBURY SURFACING



#### QUEENSBERRY ROAD AMESBURY SURFACING



#### BRAMLEY WAY ETC AMESBURY SURFACING



#### SOUTHMILL ROAD AMESBURY SURFACING



#### **B3085 HACKTHORNE ROAD SURFACE DRESSING**





#### HIGH STREET 30 MPH TO 30 MPH LIMIT FIGHELDEAN MICRO



#### 5 year plan 2025/26

# A3028 LARKHILL RD, DURRINGTON LEADING TO HIGH STREET, BULFORD SURFACING



#### OVERSTREET STAPLEFORD SURFACE DRESSING