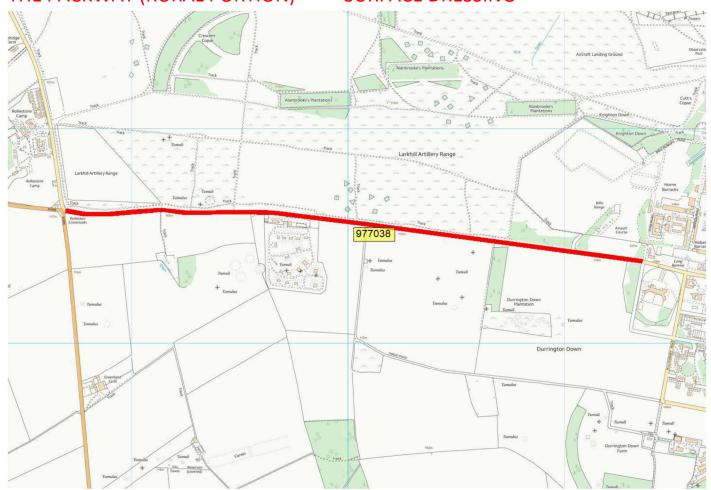

AD NORTH to THE HOLLOW Length 660m, Micro Asphalt and crack repairs



A345 still to do A Locations and length under investigation, Surface dressing



### A345 still to do B RESURFACING MAY REQUIRE PHASING ACROSS 2 YEARS N/S OF RBT, S IS VERY POOR



© Crown copyright and database rights 2020 Ordnance Survey 100049050.

5 year plan 2022/23



#### A3028 BULFORD DOUBLE HEDGES CARRIAGEWAY REPAIRS



#### HIGH STREET PORTON – IS SOUTHERN NOW TO BE MOVED MICRO ASPHALT



## A360 NORTH OF SALISBURY – DEPENDANT ON TUNNEL WORKS SURFACE DRESSING



#### EARLS COURT ROAD / BOSCOMBE RD SURFACING



#### COLLEGE ROAD AND GLEBE ROAD DURRINGTON SURFACING







#### 5 year plan 2023/24

#### THE PACKWAY SURFACING



#### MEADWAY SHREWTON SURFACING



#### THE PACKWAY (RURAL PORTION) SURFACE DRESSING





#### POLLEN LANE FIGHELDEAN SURFACING



#### LONDON ROAD PART (AMESBURY) SURFACING



#### 5 year plan 2024/25

#### A338 MILL CORNER SURFACING





#### MARINA CRESCENT **SURFACING**



#### WESTFIELD CLOSE DURRINGTON MICRO



# HAMPSHIRE CLOSE BULFORD SURFACING Bulford Leas Plantation Provided Residuals and Plantation Plantation Provided Residuals and Plantation Plantation Plantation Provided Residuals and Plantation Plantation Plantation Provided Residuals and Plantation Plantation Provided Residuals and Plantation Plantation Provided Residuals and Plantation Provided Residual And Planta

#### JAMES ROAD AMESBURY SURFACING



#### QUEENSBERRY ROAD AMESBURY SURFACING



#### BRAMLEY WAY ETC AMESBURY SURFACING



#### SOUTHMILL ROAD AMESBURY SURFACING



#### **B3085 HACKTHORNE ROAD