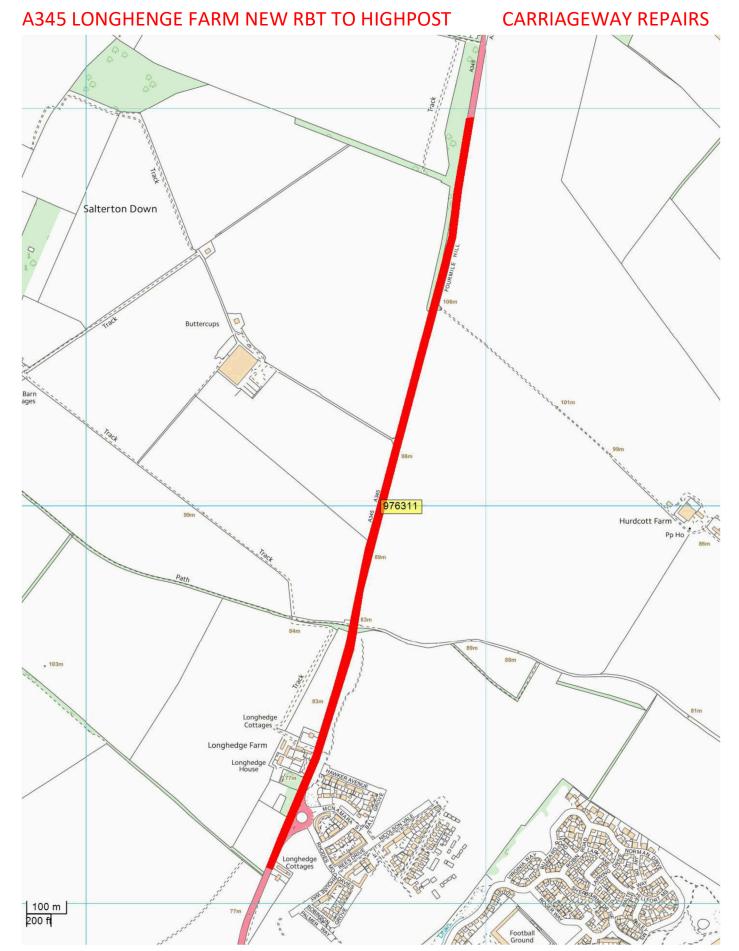

### A345 still to do B RESURFACING MAY REQUIRE PHASING ACROSS 2 YEARS N/S OF RBT, S IS VERY POOR

© Crown copyright and database rights 2020 Ordnance Survey 100049050.

5 year plan 2022/23