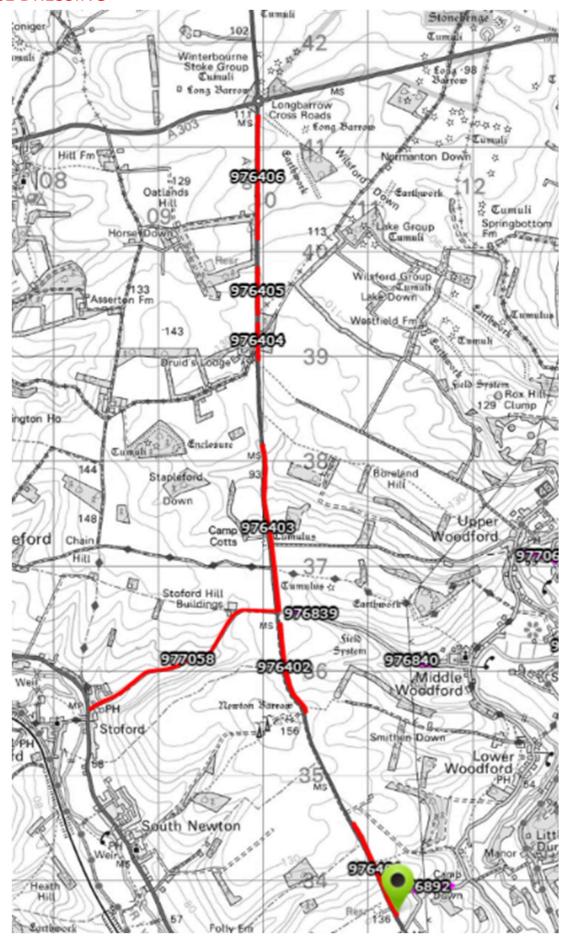

#### RATFYN ROAD / TISBURY ROAD SURFACING

#### UPPER WOODFORD MICRO

#### LITTLE LANGFORD SURFACE DRESSING