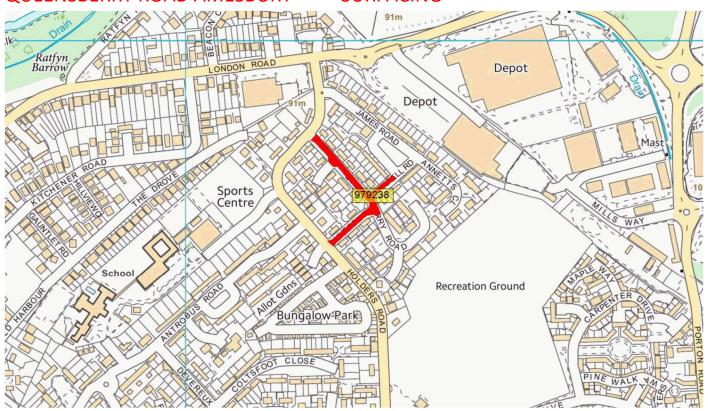

#### THE PACKWAY SURFACING



#### MEADWAY SHREWTON SURFACING



#### THE PACKWAY (RURAL PORTION) SURFACE DRESSING





#### POLLEN LANE FIGHELDEAN SURFACING



#### LONDON ROAD PART (AMESBURY) SURFACING



#### 5 year plan 2024/25

#### A338 MILL CORNER SURFACING





#### MARINA CRESCENT **SURFACING**



#### WESTFIELD CLOSE DURRINGTON MICRO



# HAMPSHIRE CLOSE BULFORD SURFACING Bulford Leas Plantation Provided Residuals and Plantation Plantation Provided Residuals and Plantation Plantation Plantation Provided Residuals and Plantation Plantation Plantation Provided Residuals and Plantation Plantation Provided Residuals and Plantation Plantation Provided Residuals and Plantation Provided Residual And Planta

#### JAMES ROAD AMESBURY SURFACING



#### QUEENSBERRY ROAD AMESBURY SURFACING



#### BRAMLEY WAY ETC AMESBURY SURFACING



#### SOUTHMILL ROAD AMESBURY SURFACING



#### **B3085 HACKTHORNE ROAD SURFACE DRESSING**





#### HIGH STREET 30 MPH TO 30 MPH LIMIT FIGHELDEAN MICRO



#### 5 year plan 2025/26

# A3028 LARKHILL RD, DURRINGTON LEADING TO HIGH STREET, BULFORD SURFACING



#### OVERSTREET STAPLEFORD SURFACE DRESSING



#### B3086 B3098 BUSTARD CROSS ROADS TO A344 AIRMANS CORNER SURFACING



#### SHREWTON LONDON ROAD AND THE PACKWAY SURFACING



#### BULFORD ROAD DURRINGTON SURFACING



#### RATFYN ROAD / TISBURY ROAD SURFACING



#### UPPER WOODFORD MICRO



#### LITTLE LANGFORD SURFACE DRESSING



# A345 - A345 (MILL RD NEATHERAVON TO 30MPH) ENFORD SURFACE DRESSING



#### A360 SHREWTON TO TILSHEAD SURFACE DRESSING



#### 5 year plan 2026/27

#### **NEWTON TO