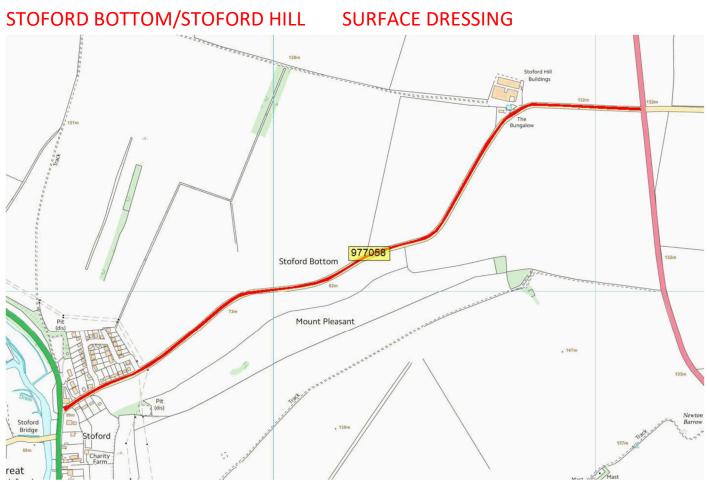

#### FF= FUTURE FUNDED

| Road<br>number | lifecycle<br>number | General description                                 | Description from                         | Description to         | Treatment              | Length | Year    |
|----------------|---------------------|-----------------------------------------------------|------------------------------------------|------------------------|------------------------|--------|---------|
| B3086          | AMES_21_0003        | HIGH STREET SHREWTON                                | A360 SALISBURY ROAD<br>NORTH             | THE HOLLOW             | MICRO<br>ASPHALT       | 660    | 2021/22 |
| A345           |                     | A345 ADDITIONAL AREAS                               | ТВС                                      | ТВС                    |                        |        | ТВС     |
| A345           | AMES_22_0001        | A345 LONGHENGE FARM NEW RBT TO HIGHPOST             | LONGHENGE FARM RBT                       | HIGHPOST               | CARRIAGEWAY<br>REPAIRS | 4525   | 2022/23 |
| A3028          | AMES_22_0002        | A3028 BULFORD DOUBLE HEDGES                         | NEW RBT SALISBURY<br>ROAD BULFORD        | A303                   | CARRIAGEWAY<br>REPAIRS | 2186   | 2022/23 |
| UC             | AMES_22_0003        | HIGH STREET PORTON – IS SOUTHERN NOW TO BE MOVED    | SOUTH 30MPH<br>RESTRICTION               | WINTERSLOW ROAD        | MICRO<br>ASPHALT       | 430    | 2022/23 |
| A360           | AMES_22_0004        | A360 NORTH OF SALISBURY – DEPENDANT ON TUNNEL WORKS | C57(THE AVENUE)                          | A303                   | SURFACE<br>DRESSING    | 2150   | 2022/23 |
| C32            | AMES_24_0001        | EARLS COURT ROAD / BOSCOMBE RD                      | SMITHFIELD STREET                        | PENDRAGON DRIVE RBT    | SURFACING              | ТВС    | 2022/23 |
| UC             | AMES_24_0007        | COLLEGE ROAD AND GLEBE ROAD DURRINGTON              | B3085 CHURCH STREET<br>NORTH AND SOUTH   | END OF GLEBE ROAD      | SURFACING              | 480    | 2022/23 |
| C283           | SWWI_22_0001        | STOFORD BOTTOM/STOFORD HILL                         | A36 STOFORD                              | A360 STOFORD BUSH XRDS | SURFACE<br>DRESSING    | 2150   | 2022/23 |
| C285           | TIDW_22_0003        | GOMELDON ROAD TBC pending survey                    | 30 MPH<br>WINTERBOURNE<br>GUNNER         | 30MPH PORTON           | SURFACE<br>DRESSING    | 1148   | 2022/23 |
|                |                     |                                                     | LARKHILL WEST                            | TOOMBS / WOODS ROAD    |                        |        |         |
| UC             | AMES_23_0002        | THE PACKWAY                                         | RESTRICT                                 | NEW JOUNT              | SURFACING              | 2100   | 2023/24 |
| UC             | AMES_23_0003        | MEADWAY SHREWTON                                    | AMESBURY ROAD                            | AMESBURY ROAD          | SURFACING              | 416    | 2023/24 |
| UC             | AMES_23_0004        | THE PACKWAY (RURAL PORTION)                         | B3082 ROLLESTONE<br>EAST 40 MPH LARKHILL | 40 MPH LARKHILL        | SURFACE<br>DRESSING    | 2630   | 2023/24 |
| C350           | AMES_23_0005        | LONDON ROAD AMESBURY                                | A345 COUNTESS ROAD                       | KITCHENER ROAD         | SURFACING              | 600    | 2023/24 |