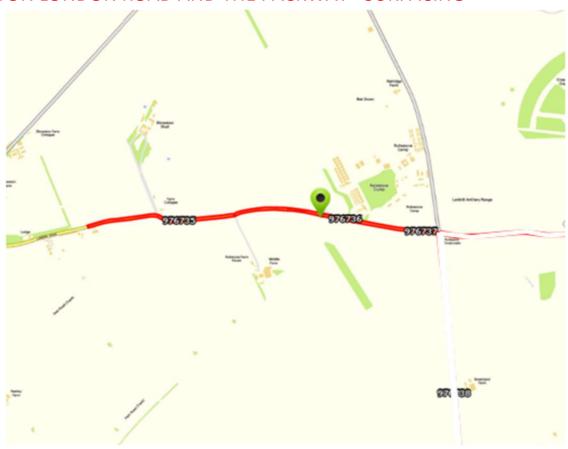

Plantation Plantation Plantation Provided Residuals and Plantation Plantation Plantation Provided Residuals and Plantation Plantation Provided Residuals and Plantation Plantation Provided Residuals and Plantation Provided Residual And Planta

#### JAMES ROAD AMESBURY SURFACING



#### QUEENSBERRY ROAD AMESBURY SURFACING



#### BRAMLEY WAY ETC AMESBURY SURFACING



#### SOUTHMILL ROAD AMESBURY SURFACING



#### **B3085 HACKTHORNE ROAD SURFACE DRESSING**





#### HIGH STREET 30 MPH TO 30 MPH LIMIT FIGHELDEAN MICRO



#### 5 year plan 2025/26

# A3028 LARKHILL RD, DURRINGTON LEADING TO HIGH STREET, BULFORD SURFACING



#### OVERSTREET STAPLEFORD SURFACE DRESSING



#### B3086 B3098 BUSTARD CROSS ROADS TO A344 AIRMANS CORNER SURFACING



#### SHREWTON LONDON ROAD AND THE PACKWAY SURFACING



#### BULFORD ROAD DURRINGTON SURFACING



#### RATFYN ROAD / TISBURY ROAD SURFACING



#### UPPER WOODFORD MICRO



#### LITTLE LANGFORD SURFACE DRESSING



# A345 - A345 (MILL RD NEATHERAVON TO 30MPH) ENFORD SURFACE DRESSING



#### A360 SHREWTON TO TILSHEAD SURFACE DRESSING



#### 5 year plan 2026/27

#### **NEWTON TONY MICRO**







#### PENDRAGON DRIVE SURFACING



#### FLOWER LANE SURFACING



#### PARSONAGE ROAD SURFACING



#### SCHOOL LANE AMESBURY MICRO