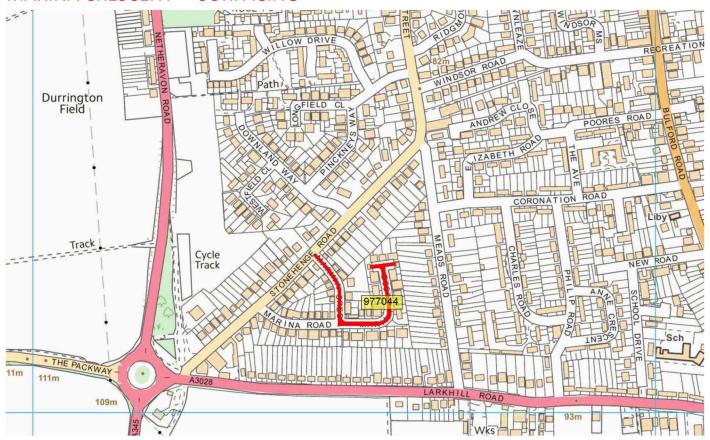

REQUIRE PHASING ACROSS 2 YEARS N/S OF RBT, S IS VERY POOR



© Crown copyright and database rights 2020 Ordnance Survey 100049050.

5 year plan 2022/23



#### A3028 BULFORD DOUBLE HEDGES CARRIAGEWAY REPAIRS



#### HIGH STREET PORTON – IS SOUTHERN NOW TO BE MOVED MICRO ASPHALT



## A360 NORTH OF SALISBURY – DEPENDANT ON TUNNEL WORKS SURFACE DRESSING



#### EARLS COURT ROAD / BOSCOMBE RD SURFACING



#### COLLEGE ROAD AND GLEBE ROAD DURRINGTON SURFACING







#### 5 year plan 2023/24

#### THE PACKWAY SURFACING



#### MEADWAY SHREWTON SURFACING



#### THE PACKWAY (RURAL PORTION) SURFACE DRESSING





#### POLLEN LANE FIGHELDEAN SURFACING



#### LONDON ROAD PART (AMESBURY) SURFACING



#### 5 year plan 2024/25

#### A338 MILL CORNER SURFACING





#### MARINA CRESCENT **SURFACING**



#### WESTFIELD CLOSE DURRINGTON MICRO



# HAMPSHIRE CLOSE BULFORD SURFACING Bulford Leas Plantation Provided Residuals and Plantation Plantation Provided Residuals and Plantation Plantation Plantation Provided Residuals and Plantation Plantation Plantation Provided Residuals and Plantation Plantation Provided Residuals and Plantation Plantation Provided Residuals and Plantation Provided Residual And Planta

#### JAMES ROAD AMESBURY SURFACING



#### QUEENSBERRY ROAD AMESBURY SURFACING



#### BRAMLEY WAY ETC AMESBURY SURFACING



#### SOUTHMILL ROAD AMESBURY SURFACING



#### **B3085 HACKTHORNE ROAD SURFACE DRESSING**





#### HIGH STREET 30 MPH TO 30 MPH LIMIT FIGHELDEAN MICRO



#### 5 year plan 2025/26

# A3028 LARKHILL RD, DURRINGTON LEADING TO HIGH STREET, BULFORD SURFACING



###