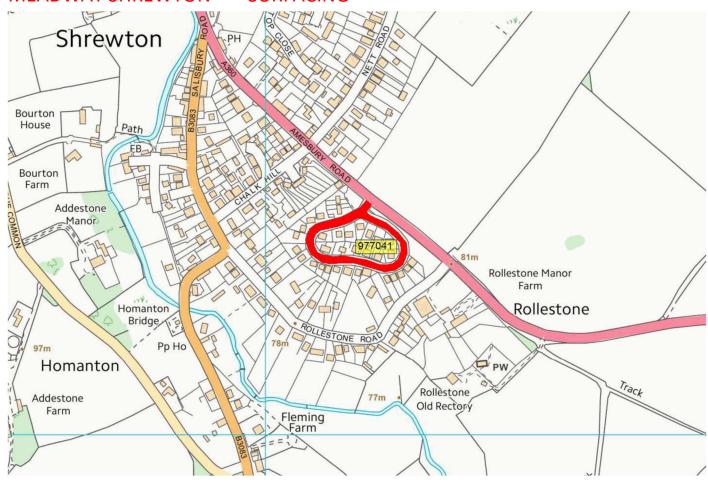

GE WORKS

HIGH STREET SHREWTON from A360 SALISBURY ROAD NORTH to THE HOLLOW Length 660m, Micro Asphalt and crack repairs



A345 still to do A Locations and length under investigation, Surface dressing



### A345 still to do B RESURFACING MAY REQUIRE PHASING ACROSS 2 YEARS N/S OF RBT, S IS VERY POOR



© Crown copyright and database rights 2020 Ordnance Survey 100049050.

5 year plan 2022/23



#### A3028 BULFORD DOUBLE HEDGES CARRIAGEWAY REPAIRS



#### HIGH STREET PORTON – IS SOUTHERN NOW TO BE MOVED MICRO ASPHALT



## A360 NORTH OF SALISBURY – DEPENDANT ON TUNNEL WORKS SURFACE DRESSING



#### EARLS COURT ROAD / BOSCOMBE RD SURFACING



#### COLLEGE ROAD AND GLEBE ROAD DURRINGTON SURFACING







#### 5 year plan 2023/24

#### THE PACKWAY SURFACING



#### MEADWAY SHREWTON SURFACING



#### THE PACKWAY (RURAL PORTION) SURFACE DRESSING





#### POLLEN LANE FIGHELDEAN SURFACING



#### LONDON ROAD PART (AMESBURY) SURFACING



#### 5 year plan 2024/25

#### A338 MILL CORNER SURFACING





#### MARINA CRESCENT **SURFACING**



#### WESTFIELD CLOSE DURRINGTON MICRO



# HAMPSHIRE CLOSE BULFORD SURFACING Bulford Leas Plantation Provided Residuals and Plantation Plantation Provided Residuals and Plantation Plantation Plantation Provided Residuals and Plantation Plantation Plantation Provided Residuals and Plantation Plantation Provided Residuals and Plantation Plantation Provided Residuals and Plantation Provided Residual And Planta

#### JAMES ROAD AMESBURY SURFACING



#### QUEENSBERRY ROAD AMESBURY SURFACING



#### BRAMLEY WAY ETC AMESBURY SURFACING



#### SOUTHMILL ROA