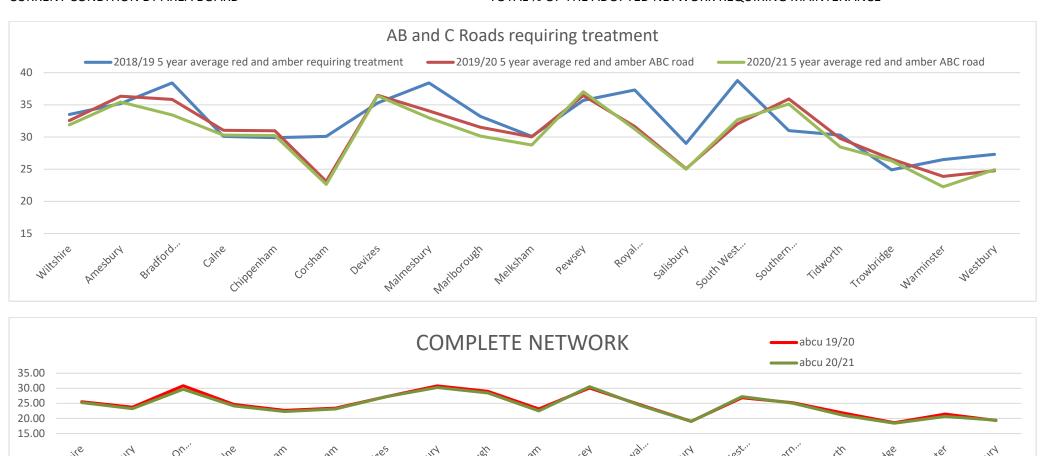

#### **CURRENT CONDITION BY AREA BOARD**

#### TOTAL % OF THE ADOPTED NETWORK REQUIRING MAINTENANCE

A 5 year average is used to monitor the condition of the network due to the surveying regime of undertaking a 50% network length

The graphs show that even with a deteriorating network the targeted maintenance schemes are generally improving the overall condition of the roads within Wiltshire, a rolling 5 year programme and funding process is designed to allocate resources to those areas with a higher percentage of poor roads based on their network length.

#### The target is for all area boards to be at the same low level of around 20% of the network requiring some form of maintenance Spend profile

|         | Stonehenge<br>Annual spend | Stonehenge Cumulative<br>Spend 5 years |
|---------|----------------------------|----------------------------------------|
| 2022/23 | £1,092,683                 | £1,092,683                             |
| 2023/24 | £655,000                   | £1,747,683                             |
| 2024/25 | £955,000                   | £2,702,683                             |
| 2025/26 | £976,799                   | £3,679,482                             |
| 2026/27 | £445,000                   | £4,124,482                             |
| total   | £4,124,482                 |                                        |

£3,376,918 average 5 year Wiltshire area board budget NOTE THE BUDGETS MAY BE SIGNIFICANTLY ALTERED

| CONDITION 5-year average red and amber requiring treatment | Wiltshire | Amesbury |
|------------------------------------------------------------|-----------|----------|
| AB and C roads 2018/19                                     | 33.5      | 35.2     |
| AB and C roads 2019/20                                     | 32.57     | 36.34    |
| AB and C roads 2020/21                                     | 31.90     | 35.44    |
| 2019/20 Unclassified                                       | 18.50     | 11.10    |
| 2020/21 Unclassified                                       | 18.60     | 11.10    |