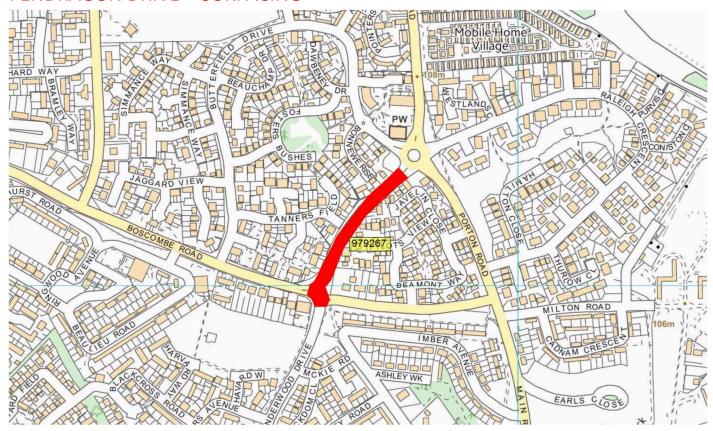

| UC/C293 | AMES_25_0007 | NEWTON TONY                         | CHOLDERTON ROAD          | SOUTH DERESTRICT          | MICRO     | 1510 | 2026/27 |
|---------|--------------|-------------------------------------|--------------------------|---------------------------|-----------|------|---------|
| UC      | AMES_26_0001 | COLD HARBOUR AMESBURY               | EARLS COURT ROAD         | NEW SURFACE THE DROVE     | SURFACING | 370  | 2026/27 |
| UC      | AMES_26_0002 | MILLGREEN ROAD ROBBINS RIDGE        | BOSCOMBE ROAD            | END / NEW SURFACE         | MICRO     | ТВС  | 2026/27 |
| C32     | AMES_26_0003 | PENDRAGON DRIVE                     | BOSCOMBE ROAD            | PORTON ROAD RBT           | SURFACING | 240  | 2026/27 |
| UC      | AMES_26_0004 | FLOWER LANE                         | SALISBURY ROAD           | JOINT NR SALISBURY STREET | SURFACING | 300  | 2026/27 |
| UC      | AMES_26_0005 | PARSONAGE ROAD                      | SALISBURY ROAD           | EARLS COURT ROAD          | SURFACING | 230  | 2026/27 |
| UC      | AMES_26_0006 | SCHOOL LANE AMESBURY                | COLD HARBOUR<br>AMESBURY | END                       | MICRO     | 300  | 2026/27 |
| B390    | AMES_26_0007 | B390 MADDINGTON DOWN CHITTERNE ROAD | TANK CROSSING            | TOP OF SLOPE              | SURFACING | 700  | 2026/27 |

#### PENDRAGON DRIVE SURFACING