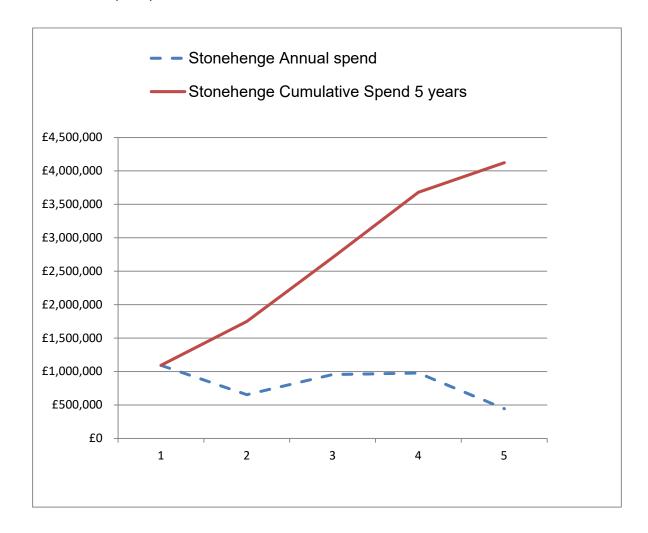

#### The target is for all area boards to be at the same low level of around 20% of the network requiring some form of maintenance Spend profile

|         | Stonehenge<br>Annual spend | Stonehenge Cumulative<br>Spend 5 years |
|---------|----------------------------|----------------------------------------|
| 2022/23 | £1,092,683                 | £1,092,683                             |
| 2023/24 | £655,000                   | £1,747,683                             |
| 2024/25 | £955,000                   | £2,702,683                             |
| 2025/26 | £976,799                   | £3,679,482                             |
| 2026/27 | £445,000                   | £4,124,482                             |
| total   | £4,124,482                 |                                        |

£3,376,918 average 5 year Wiltshire area board budget NOTE THE BUDGETS MAY BE SIGNIFICANTLY ALTERED

| CONDITION 5-year average red and amber requiring treatment | Wiltshire | Amesbury |
|------------------------------------------------------------|-----------|----------|
| AB and C roads 2018/19                                     | 33.5      | 35.2     |
| AB and C roads 2019/20                                     | 32.57     | 36.34    |
| AB and C roads 2020/21                                     | 31.90     | 35.44    |
| 2019/20 Unclassified                                       | 18.50     | 11.10    |
| 2020/21 Unclassified                                       | 18.60     | 11.10    |