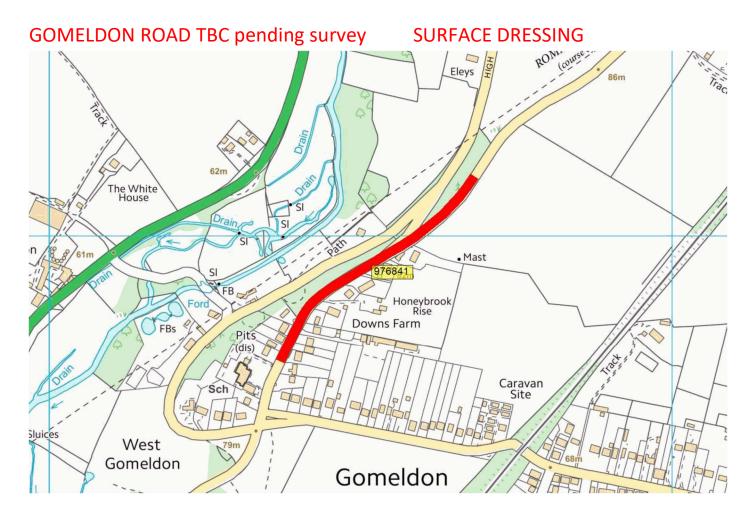

#### FF= FUTURE FUNDED

| Road<br>number | lifecycle<br>number | General description                                 | Description from                         | Description to         | Treatment              | Length | Year    |
|----------------|---------------------|-----------------------------------------------------|------------------------------------------|------------------------|------------------------|--------|---------|
| B3086          | AMES_21_0003        | HIGH STREET SHREWTON                                | A360 SALISBURY ROAD<br>NORTH             | THE HOLLOW             | MICRO<br>ASPHALT       | 660    | 2021/22 |
| A345           |                     | A345 ADDITIONAL AREAS                               | ТВС                                      | ТВС                    |                        |        | ТВС     |
| A345           | AMES_22_0001        | A345 LONGHENGE FARM NEW RBT TO HIGHPOST             | LONGHENGE FARM RBT                       | HIGHPOST               | CARRIAGEWAY<br>REPAIRS | 4525   | 2022/23 |
| A3028          | AMES_22_0002        | A3028 BULFORD DOUBLE HEDGES                         | NEW RBT SALISBURY<br>ROAD BULFORD        | A303                   | CARRIAGEWAY<br>REPAIRS | 2186   | 2022/23 |
| UC             | AMES_22_0003        | HIGH STREET PORTON – IS SOUTHERN NOW TO BE MOVED    | SOUTH 30MPH<br>RESTRICTION               | WINTERSLOW ROAD        | MICRO<br>ASPHALT       | 430    | 2022/23 |
| A360           | AMES_22_0004        | A360 NORTH OF SALISBURY – DEPENDANT ON TUNNEL WORKS | C57(THE AVENUE)                          | A303                   | SURFACE<br>DRESSING    | 2150   | 2022/23 |
| C32            | AMES_24_0001        | EARLS COURT ROAD / BOSCOMBE RD                      | SMITHFIELD STREET                        | PENDRAGON DRIVE RBT    | SURFACING              | ТВС    | 2022/23 |
| UC             | AMES_24_0007        | COLLEGE ROAD AND GLEBE ROAD DURRINGTON              | B3085 CHURCH STREET<br>NORTH AND SOUTH   | END OF GLEBE ROAD      | SURFACING              | 480    | 2022/23 |
| C283           | SWWI_22_0001        | STOFORD BOTTOM/STOFORD HILL                         | A36 STOFORD                              | A360 STOFORD BUSH XRDS | SURFACE<br>DRESSING    | 2150   | 2022/23 |
| C285           | TIDW_22_0003        | GOMELDON ROAD TBC pending survey                    | 30 MPH<br>WINTERBOURNE<br>GUNNER         | 30MPH PORTON           | SURFACE<br>DRESSING    | 1148   | 2022/23 |
|                |                     |                                                     | LARKHILL WEST                            | TOOMBS / WOODS ROAD    |                        |        |         |
| UC             | AMES_23_0002        | THE PACKWAY                                         | RESTRICT                                 | NEW JOUNT              | SURFACING              | 2100   | 2023/24 |
| UC             | AMES_23_0003        | MEADWAY SHREWTON                                    | AMESBURY ROAD                            | AMESBURY ROAD          | SURFACING              | 416    | 2023/24 |
| UC             | AMES_23_0004        | THE PACKWAY (RURAL PORTION)                         | B3082 ROLLESTONE<br>EAST 40 MPH LARKHILL | 40 MPH LARKHILL        | SURFACE<br>DRESSING    | 2630   | 2023/24 |
| C350           | AMES_23_0005        | LONDON ROAD AMESBURY                                | A345 COUNTESS ROAD                       | KITCHENER ROAD         | SURFACING              | 600    | 2023/24 |