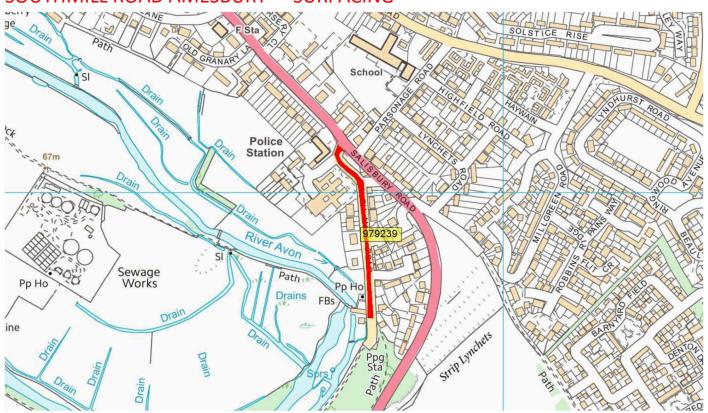

RAL PORTION) SURFACE DRESSING





#### POLLEN LANE FIGHELDEAN SURFACING



#### LONDON ROAD PART (AMESBURY) SURFACING



#### 5 year plan 2024/25

#### A338 MILL CORNER SURFACING





#### MARINA CRESCENT **SURFACING**



#### WESTFIELD CLOSE DURRINGTON MICRO



# HAMPSHIRE CLOSE BULFORD SURFACING Bulford Leas Plantation Provided Residuals and Plantation Plantation Provided Residuals and Plantation Plantation Plantation Provided Residuals and Plantation Plantation Plantation Provided Residuals and Plantation Plantation Provided Residuals and Plantation Plantation Provided Residuals and Plantation Provided Residual And Planta

#### JAMES ROAD AMESBURY SURFACING



#### QUEENSBERRY ROAD AMESBURY SURFACING



#### BRAMLEY WAY ETC AMESBURY SURFACING



#### SOUTHMILL ROAD AMESBURY SURFACING



#### **B3085 HACKTHORNE ROAD SURFACE DRESSING**





#### HIGH STREET 30 MPH TO 30 MPH LIMIT FIGHELDEAN MICRO



#### 5 year plan 2025/26

# A3028 LARKHILL RD, DURRINGTON LEADING TO HIGH STREET, BULFORD SURFACING



#### OVERSTREET STAPLEFORD SURFACE DRESSING



#### B3086 B3098 BUSTARD CROSS ROADS TO A344 AIRMANS CORNER SURFACING



#### SHREWTON LONDON ROAD AND THE PACKWAY SURFACING



#### BULFORD ROAD DURRINGTON SURFACING



#### RATFYN ROAD / TISBURY ROAD SURFACING



#### UPPER WOODFORD MICRO



#### LITTLE LANGFORD SURFACE DRESSING



# A345 - A345 (MILL RD NEATHERAVON TO 30MPH) ENFORD SURFACE DRESSING



#### A360 SHREWTON TO TILSHEAD SURFACE DRESSING



#### 5 year plan 2026/27

#### **NEWTON TONY MICRO**







#### PENDRAGON DRIVE SURFACING



#### FLOWER LANE SURFACING



###