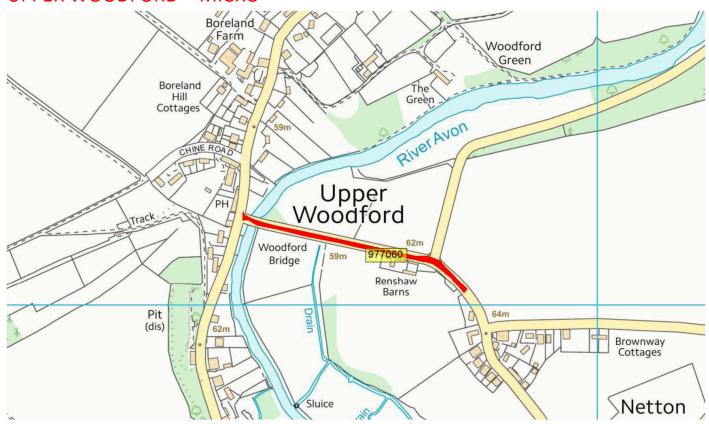

ntation Plantation Provided Residuals and Plantation Plantation Provided Residuals and Plantation Provided Residual And Planta

#### JAMES ROAD AMESBURY SURFACING



#### QUEENSBERRY ROAD AMESBURY SURFACING



#### BRAMLEY WAY ETC AMESBURY SURFACING



#### SOUTHMILL ROAD AMESBURY SURFACING



#### **B3085 HACKTHORNE ROAD SURFACE DRESSING**





#### HIGH STREET 30 MPH TO 30 MPH LIMIT FIGHELDEAN MICRO



#### 5 year plan 2025/26

# A3028 LARKHILL RD, DURRINGTON LEADING TO HIGH STREET, BULFORD SURFACING



#### OVERSTREET STAPLEFORD SURFACE DRESSING



#### B3086 B3098 BUSTARD CROSS ROADS TO A344 AIRMANS CORNER SURFACING



#### SHREWTON LONDON ROAD AND THE PACKWAY SURFACING



#### BULFORD ROAD DURRINGTON SURFACING



#### RATFYN ROAD / TISBURY ROAD SURFACING



#### UPPER WOODFORD MICRO



#### LITTLE LANGFORD SURFACE DRESSING



# A345 - A345 (MILL RD NEATHERAVON TO 30MPH) ENFORD SURFACE DRESSING



#### A360 SHREWTON TO TILSHEAD SURFACE DRESSING



#### 5 year plan 2026/27

#### **NEWTON TONY MICRO**







#### PENDRAGON DRIVE SURFACING



#### FLOWER LANE SURFACING



#### PARSONAGE ROAD SURFACING



#### SCHOOL LANE AMESBURY MICRO