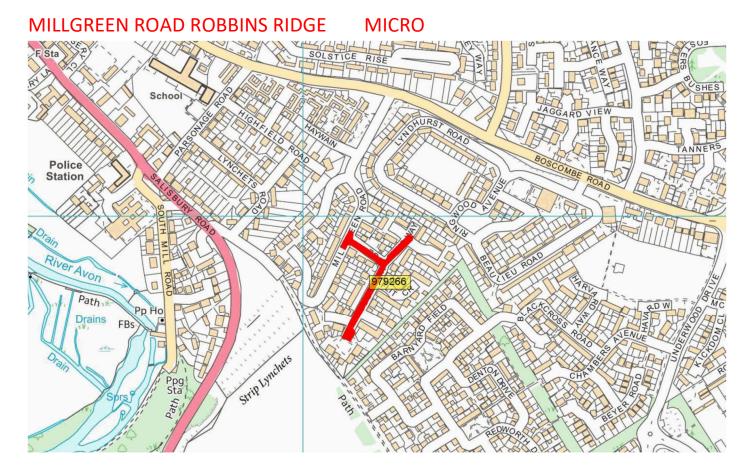

| UC/C293 | AMES_25_0007 | NEWTON TONY                         | CHOLDERTON ROAD          | SOUTH DERESTRICT          | MICRO     | 1510 | 2026/27 |
|---------|--------------|-------------------------------------|--------------------------|---------------------------|-----------|------|---------|
| UC      | AMES_26_0001 | COLD HARBOUR AMESBURY               | EARLS COURT ROAD         | NEW SURFACE THE DROVE     | SURFACING | 370  | 2026/27 |
| UC      | AMES_26_0002 | MILLGREEN ROAD ROBBINS RIDGE        | BOSCOMBE ROAD            | END / NEW SURFACE         | MICRO     | ТВС  | 2026/27 |
| C32     | AMES_26_0003 | PENDRAGON DRIVE                     | BOSCOMBE ROAD            | PORTON ROAD RBT           | SURFACING | 240  | 2026/27 |
| UC      | AMES_26_0004 | FLOWER LANE                         | SALISBURY ROAD           | JOINT NR SALISBURY STREET | SURFACING | 300  | 2026/27 |
| UC      | AMES_26_0005 | PARSONAGE ROAD                      | SALISBURY ROAD           | EARLS COURT ROAD          | SURFACING | 230  | 2026/27 |
| UC      | AMES_26_0006 | SCHOOL LANE AMESBURY                | COLD HARBOUR<br>AMESBURY | END                       | MICRO     | 300  | 2026/27 |
| B390    | AMES_26_0007 | B390 MADDINGTON DOWN CHITTERNE ROAD | TANK CROSSING            | TOP OF SLOPE              | SURFACING | 700  | 2026/27 |