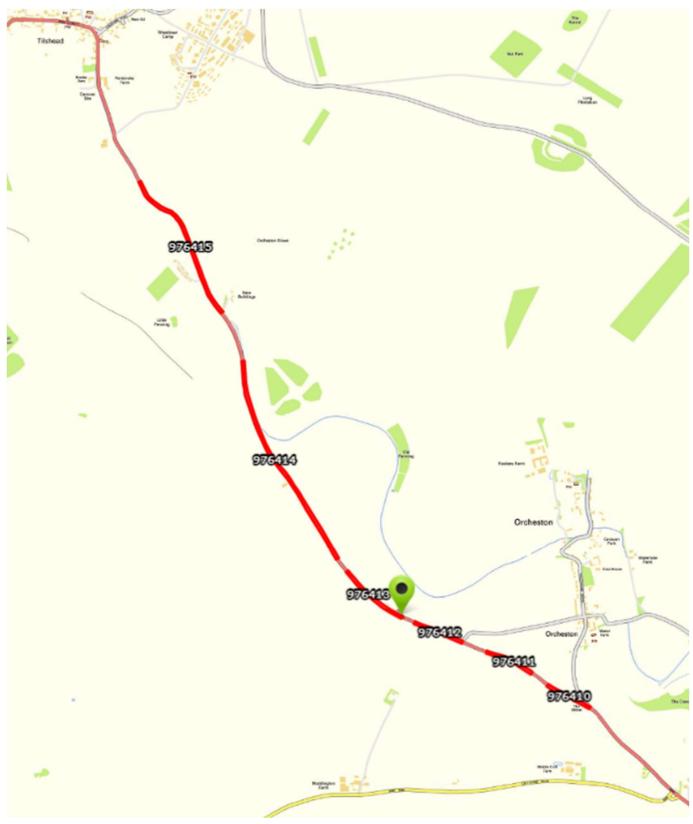

#### QUEENSBERRY ROAD AMESBURY SURFACING



#### BRAMLEY WAY ETC AMESBURY SURFACING



#### SOUTHMILL ROAD AMESBURY SURFACING



#### **B3085 HACKTHORNE ROAD SURFACE DRESSING**





#### HIGH STREET 30 MPH TO 30 MPH LIMIT FIGHELDEAN MICRO



#### 5 year plan 2025/26

# A3028 LARKHILL RD, DURRINGTON LEADING TO HIGH STREET, BULFORD SURFACING



#### OVERSTREET STAPLEFORD SURFACE DRESSING



#### B3086 B3098 BUSTARD CROSS ROADS TO A344 AIRMANS CORNER SURFACING



#### SHREWTON LONDON ROAD AND THE PACKWAY SURFACING



#### BULFORD ROAD DURRINGTON SURFACING



#### RATFYN ROAD / TISBURY ROAD SURFACING



#### UPPER WOODFORD MICRO



#### LITTLE LANGFORD SURFACE DRESSING



# A345 - A345 (MILL RD NEATHERAVON TO 30MPH) ENFORD SURFACE DRESSING



#### A360 SHREWTON TO TILSHEAD SURFACE DRESSING



#### 5 year plan 2026/27

#### **NEWTON TONY MICRO**







#### PENDRAGON DRIVE SURFACING



#### FLOWER LANE SURFACING



#### PARSONAGE ROAD SURFACING



#### SCHOOL LANE AMESBURY MICRO