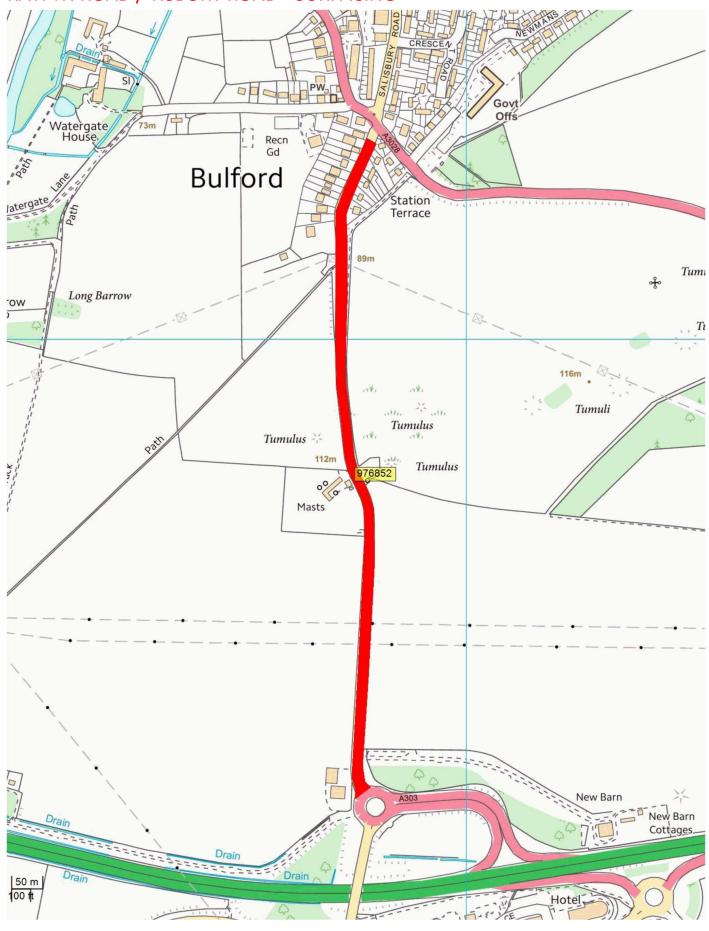

on Provided Residuals and Plantation Plantation Provided Residuals and Plantation Plantation Provided Residuals and Plantation Provided Residual And Planta

#### JAMES ROAD AMESBURY SURFACING



#### QUEENSBERRY ROAD AMESBURY SURFACING



#### BRAMLEY WAY ETC AMESBURY SURFACING



#### SOUTHMILL ROAD AMESBURY SURFACING



#### **B3085 HACKTHORNE ROAD SURFACE DRESSING**





#### HIGH STREET 30 MPH TO 30 MPH LIMIT FIGHELDEAN MICRO



#### 5 year plan 2025/26

# A3028 LARKHILL RD, DURRINGTON LEADING TO HIGH STREET, BULFORD SURFACING



#### OVERSTREET STAPLEFORD SURFACE DRESSING



#### B3086 B3098 BUSTARD CROSS ROADS TO A344 AIRMANS CORNER SURFACING



#### SHREWTON LONDON ROAD AND THE PACKWAY SURFACING



#### BULFORD ROAD DURRINGTON SURFACING



#### RATFYN ROAD / TISBURY ROAD SURFACING



#### UPPER WOODFORD MICRO



#### LITTLE LANGFORD SURFACE DRESSING



# A345 - A345 (MILL RD NEATHERAVON TO 30MPH) ENFORD SURFACE DRESSING



#### A360 SHREWTON TO TILSHEAD SURFACE DRESSING



#### 5 year plan 2026/27

#### **NEWTON TONY MICRO**







#### PENDRAGON DRIVE SURFACING



#### FLOWER LANE SURFACING



#### PARSONAGE ROAD SURFACING



#### SCHOOL LANE AMESBURY MICRO