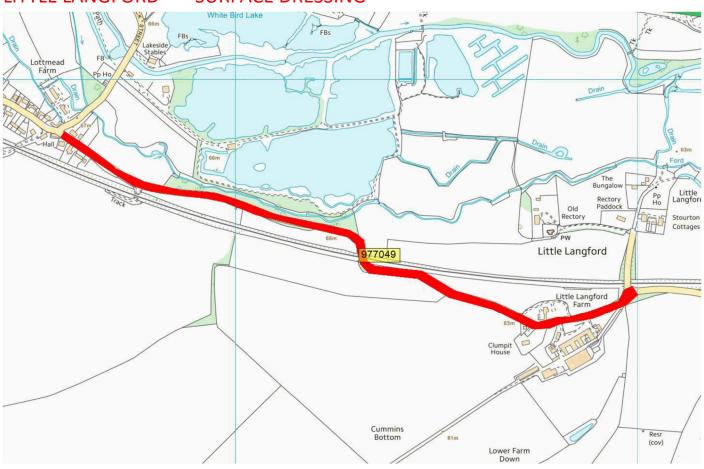

Plantation Plantation Provided Residuals and Plantation Provided Residual And Planta

#### JAMES ROAD AMESBURY SURFACING



#### QUEENSBERRY ROAD AMESBURY SURFACING



#### BRAMLEY WAY ETC AMESBURY SURFACING



#### SOUTHMILL ROAD AMESBURY SURFACING



#### **B3085 HACKTHORNE ROAD SURFACE DRESSING**





#### HIGH STREET 30 MPH TO 30 MPH LIMIT FIGHELDEAN MICRO



#### 5 year plan 2025/26

# A3028 LARKHILL RD, DURRINGTON LEADING TO HIGH STREET, BULFORD SURFACING



#### OVERSTREET STAPLEFORD SURFACE DRESSING



#### B3086 B3098 BUSTARD CROSS ROADS TO A344 AIRMANS CORNER SURFACING



#### SHREWTON LONDON ROAD AND THE PACKWAY SURFACING



#### BULFORD ROAD DURRINGTON SURFACING



#### RATFYN ROAD / TISBURY ROAD SURFACING



#### UPPER WOODFORD MICRO



#### LITTLE LANGFORD SURFACE DRESSING



# A345 - A345 (MILL RD NEATHERAVON TO 30MPH) ENFORD SURFACE DRESSING



#### A360 SHREWTON TO TILSHEAD SURFACE DRESSING



#### 5 year plan 2026/27

#### **NEWTON TONY MICRO**







#### PENDRAGON DRIVE SURFACING



#### FLOWER LANE SURFACING



#### PARSONAGE ROAD SURFACING



#### SCHOOL LANE AMESBURY MICRO