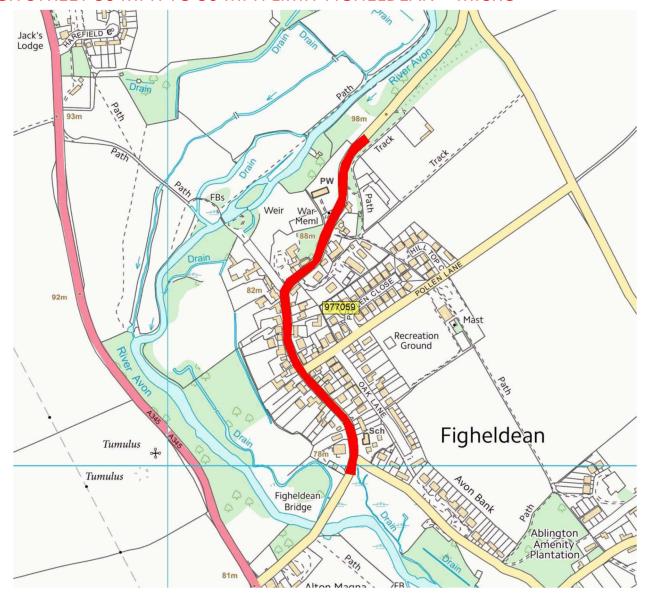

| UC   | AMES_23_0006 | POLLEN LANE FIGHELDEAN      | HIGH STREET<br>FIGHELDEAN | DERESTRICTS HILLTOP | SURFACING | 350 | 2023/24 |
|------|--------------|-----------------------------|---------------------------|---------------------|-----------|-----|---------|
| C350 | AMES_23_0007 | LONDON ROAD PART (AMESBURY) | BEACON CLOSE              | NEW TESCO RBT       | SURFACING | 210 | 2023/24 |

#### POLLEN LANE FIGHELDEAN SURFACING