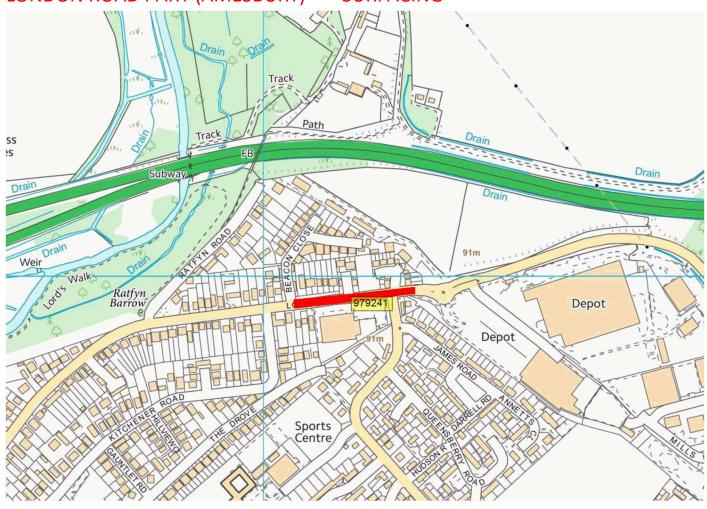

Locations and length under investigation, Surface dressing



### A345 still to do B RESURFACING MAY REQUIRE PHASING ACROSS 2 YEARS N/S OF RBT, S IS VERY POOR



© Crown copyright and database rights 2020 Ordnance Survey 100049050.

5 year plan 2022/23



#### A3028 BULFORD DOUBLE HEDGES CARRIAGEWAY REPAIRS



#### HIGH STREET PORTON – IS SOUTHERN NOW TO BE MOVED MICRO ASPHALT



## A360 NORTH OF SALISBURY – DEPENDANT ON TUNNEL WORKS SURFACE DRESSING



#### EARLS COURT ROAD / BOSCOMBE RD SURFACING



#### COLLEGE ROAD AND GLEBE ROAD DURRINGTON SURFACING







#### 5 year plan 2023/24

#### THE PACKWAY SURFACING



#### MEADWAY SHREWTON SURFACING



#### THE PACKWAY (RURAL PORTION) SURFACE DRESSING





#### POLLEN LANE FIGHELDEAN SURFACING



#### LONDON ROAD PART (AMESBURY) SURFACING



#### 5 year plan 2024/25

#### A338 MILL CORNER SURFACING





#### MARINA CRESCENT **SURFACING**



#### WESTFIELD CLOSE DURRINGTON MICRO



# HAMPSHIRE CLOSE BULFORD SURFACING Bulford Leas Plantation Provided Residuals and Plantation Plantation Provided Residuals and Plantation Plantation Plantation Provided Residuals and Plantation Plantation Plantation Provided Residuals and Plantation Plantation Provided Residuals and Plantation Plantation Provided Residuals and Plantation Provided Residual And Planta

#### JAMES ROAD AMESBURY SURFACING



#### QUEENSBERRY ROAD AMESBURY SURFACING



#### BRAMLEY WAY ETC AMESBURY SURFACING



#### SOUTHMILL ROAD AMESBURY SURFACING



#### **B3085 HACKTHORNE ROAD SURFACE DRESSING**





#### HIGH STREET 30 MPH TO 30 MPH LIMIT FIGHELDEAN MICRO



####