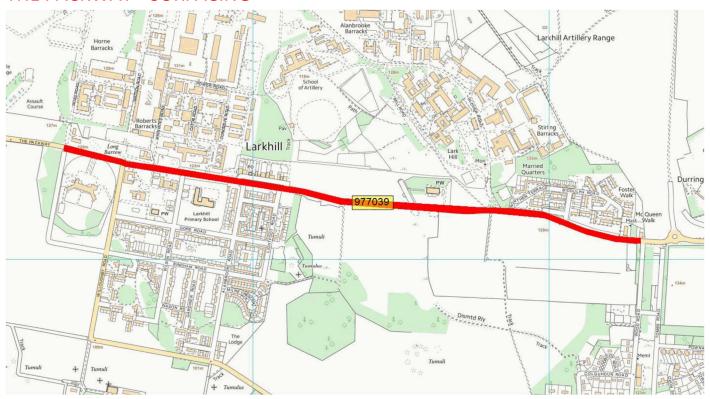

DGET ISSUES AND POTENTIAL STONE HENGE WORKS

HIGH STREET SHREWTON from A360 SALISBURY ROAD NORTH to THE HOLLOW Length 660m, Micro Asphalt and crack repairs



A345 still to do A Locations and length under investigation, Surface dressing



### A345 still to do B RESURFACING MAY REQUIRE PHASING ACROSS 2 YEARS N/S OF RBT, S IS VERY POOR



© Crown copyright and database rights 2020 Ordnance Survey 100049050.

5 year plan 2022/23



#### A3028 BULFORD DOUBLE HEDGES CARRIAGEWAY REPAIRS



#### HIGH STREET PORTON – IS SOUTHERN NOW TO BE MOVED MICRO ASPHALT



## A360 NORTH OF SALISBURY – DEPENDANT ON TUNNEL WORKS SURFACE DRESSING



#### EARLS COURT ROAD / BOSCOMBE RD SURFACING



#### COLLEGE ROAD AND GLEBE ROAD DURRINGTON SURFACING







#### 5 year plan 2023/24

#### THE PACKWAY SURFACING



#### MEADWAY SHREWTON SURFACING



#### THE PACKWAY (RURAL PORTION) SURFACE DRESSING





#### POLLEN LANE FIGHELDEAN SURFACING



#### LONDON ROAD PART (AMESBURY) SURFACING



#### 5 year plan 2024/25

#### A338 MILL CORNER SURFACING





#### MARINA CRESCENT **SURFACING**



#### WESTFIELD CLOSE DURRINGTON MICRO



# HAMPSHIRE CLOSE BULFORD SURFACING Bulford Leas Plantation Provided Residuals and Plantation Plantation Provided Residuals and Plantation Plantation Plantation Provided Residuals and Plantation Plantation Plantation Provided Residuals and Plantation Plantation Provided Residuals and Plantation Plantation Provided Residuals and Plantation Provided Residual And Planta

#### JAMES ROAD AMESBURY SURFACING



#### QUEENSBERRY ROAD AMESBURY SURFACING



#### BRAMLEY WAY ETC AMESB