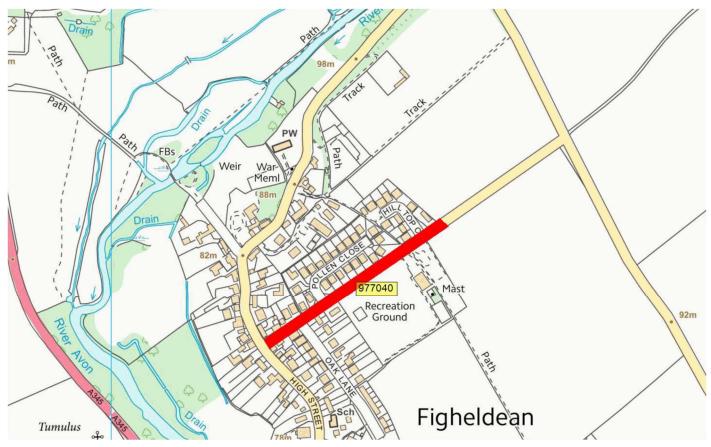

sphalt and crack repairs



A345 still to do A Locations and length under investigation, Surface dressing



### A345 still to do B RESURFACING MAY REQUIRE PHASING ACROSS 2 YEARS N/S OF RBT, S IS VERY POOR



© Crown copyright and database rights 2020 Ordnance Survey 100049050.

5 year plan 2022/23



#### A3028 BULFORD DOUBLE HEDGES CARRIAGEWAY REPAIRS



#### HIGH STREET PORTON – IS SOUTHERN NOW TO BE MOVED MICRO ASPHALT



## A360 NORTH OF SALISBURY – DEPENDANT ON TUNNEL WORKS SURFACE DRESSING



#### EARLS COURT ROAD / BOSCOMBE RD SURFACING



#### COLLEGE ROAD AND GLEBE ROAD DURRINGTON SURFACING







#### 5 year plan 2023/24

#### THE PACKWAY SURFACING



#### MEADWAY SHREWTON SURFACING



#### THE PACKWAY (RURAL PORTION) SURFACE DRESSING





#### POLLEN LANE FIGHELDEAN SURFACING



#### LONDON ROAD PART (AMESBURY) SURFACING



#### 5 year plan 2024/25

#### A338 MILL CORNER SURFACING





#### MARINA CRESCENT **SURFACING**



#### WESTFIELD CLOSE DURRINGTON MICRO



# HAMPSHIRE CLOSE BULFORD SURFACING Bulford Leas Plantation Provided Residuals and Plantation Plantation Provided Residuals and Plantation Plantation Plantation Provided Residuals and Plantation Plantation Plantation Provided Residuals and Plantation Plantation Provided Residuals and Plantation Plantation Provided Residuals and Plantation Provided Residual And Planta

#### JAMES ROAD AMESBURY SURFACING



#### QUEENSBERRY ROAD AMESBURY SURFACING



#### BRAMLEY WAY ETC AMESBURY SURFACING



#### SOUTHMILL ROAD AMESBURY SURFACING



#### **B3085 HACKTHORNE ROAD SURFACE DRESSING**





#### HIGH STREET 30