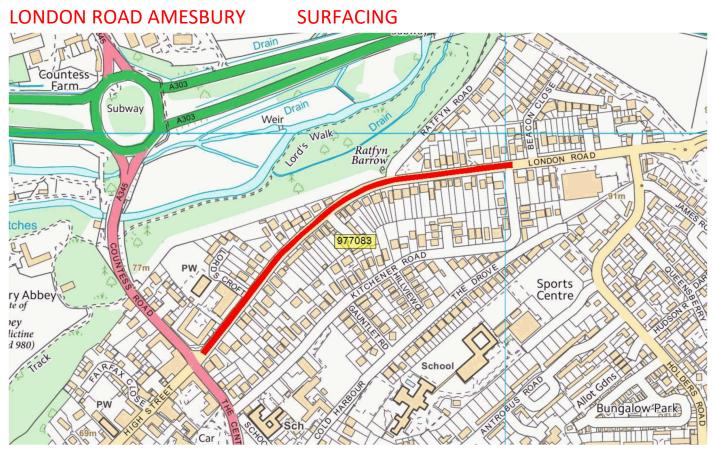

NORTH to THE HOLLOW Length 660m, Micro Asphalt and crack repairs



A345 still to do A Locations and length under investigation, Surface dressing



### A345 still to do B RESURFACING MAY REQUIRE PHASING ACROSS 2 YEARS N/S OF RBT, S IS VERY POOR



© Crown copyright and database rights 2020 Ordnance Survey 100049050.

5 year plan 2022/23



#### A3028 BULFORD DOUBLE HEDGES CARRIAGEWAY REPAIRS



#### HIGH STREET PORTON – IS SOUTHERN NOW TO BE MOVED MICRO ASPHALT



## A360 NORTH OF SALISBURY – DEPENDANT ON TUNNEL WORKS SURFACE DRESSING



#### EARLS COURT ROAD / BOSCOMBE RD SURFACING



#### COLLEGE ROAD AND GLEBE ROAD DURRINGTON SURFACING







#### 5 year plan 2023/24

#### THE PACKWAY SURFACING



#### MEADWAY SHREWTON SURFACING



#### THE PACKWAY (RURAL PORTION) SURFACE DRESSING





#### POLLEN LANE FIGHELDEAN SURFACING



#### LONDON ROAD PART (AMESBURY) SURFACING



#### 5 year plan 2024/25

#### A338 MILL CORNER SURFACING





#### MARINA CRESCENT **SURFACING**



#### WESTFIELD CLOSE DURRINGTON MICRO



# HAMPSHIRE CLOSE BULFORD SURFACING Bulford Leas Plantation Provided Residuals and Plantation Plantation Provided Residuals and Plantation Plantation Plantation Provided Residuals and Plantation Plantation Plantation Provided Residuals and Plantation Plantation Provided Residuals and Plantation Plantation Provided Residuals and Plantation Provided Residual And Planta

#### JAMES ROAD AMESBURY SURFACING



#### QUEENSBERRY ROAD AMESBURY SURFACING



#### BRAMLEY WAY ETC AMESBURY SURFACING



#### SOUTHMILL ROAD AMESBURY SURFACING



#### **B3085 HACKTHORNE ROAD SU