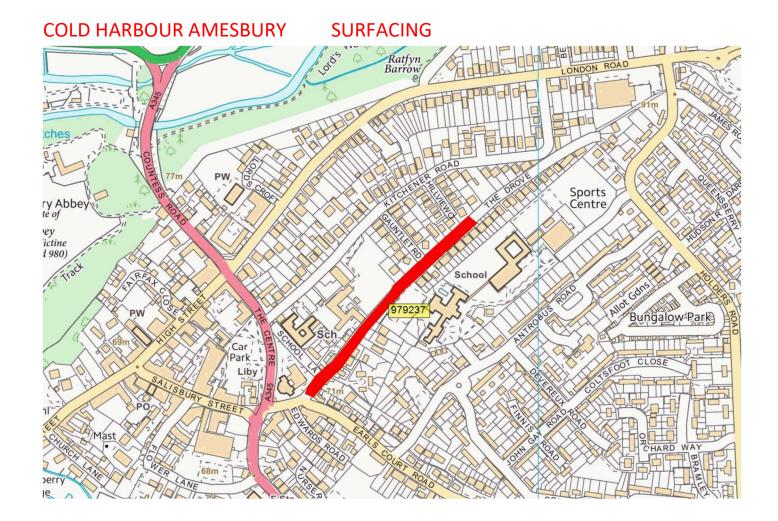

| UC/C293 | AMES_25_0007 | NEWTON TONY                         | CHOLDERTON ROAD          | SOUTH DERESTRICT          | MICRO     | 1510 | 2026/27 |
|---------|--------------|-------------------------------------|--------------------------|---------------------------|-----------|------|---------|
| UC      | AMES_26_0001 | COLD HARBOUR AMESBURY               | EARLS COURT ROAD         | NEW SURFACE THE DROVE     | SURFACING | 370  | 2026/27 |
| UC      | AMES_26_0002 | MILLGREEN ROAD ROBBINS RIDGE        | BOSCOMBE ROAD            | END / NEW SURFACE         | MICRO     | ТВС  | 2026/27 |
| C32     | AMES_26_0003 | PENDRAGON DRIVE                     | BOSCOMBE ROAD            | PORTON ROAD RBT           | SURFACING | 240  | 2026/27 |
| UC      | AMES_26_0004 | FLOWER LANE                         | SALISBURY ROAD           | JOINT NR SALISBURY STREET | SURFACING | 300  | 2026/27 |
| UC      | AMES_26_0005 | PARSONAGE ROAD                      | SALISBURY ROAD           | EARLS COURT ROAD          | SURFACING | 230  | 2026/27 |
| UC      | AMES_26_0006 | SCHOOL LANE AMESBURY                | COLD HARBOUR<br>AMESBURY | END                       | MICRO     | 300  | 2026/27 |
| B390    | AMES_26_0007 | B390 MADDINGTON DOWN CHITTERNE ROAD | TANK CROSSING            | TOP OF SLOPE              | SURFACING | 700  | 2026/27 |