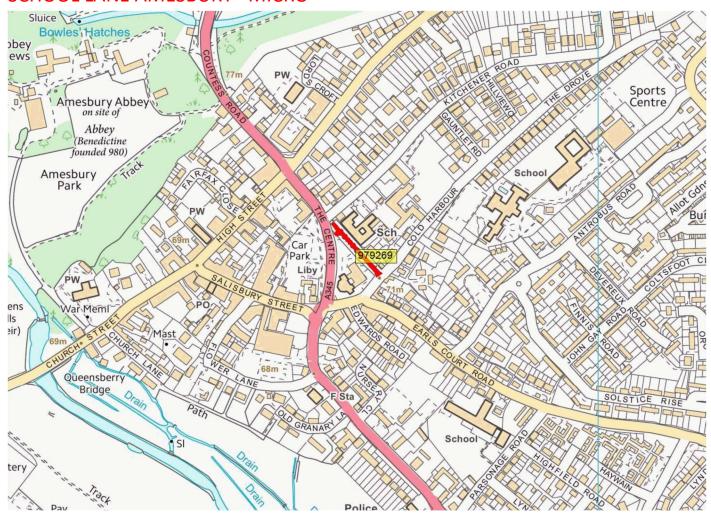

H STREET 30 MPH TO 30 MPH LIMIT FIGHELDEAN MICRO



#### 5 year plan 2025/26

# A3028 LARKHILL RD, DURRINGTON LEADING TO HIGH STREET, BULFORD SURFACING



#### OVERSTREET STAPLEFORD SURFACE DRESSING



#### B3086 B3098 BUSTARD CROSS ROADS TO A344 AIRMANS CORNER SURFACING



#### SHREWTON LONDON ROAD AND THE PACKWAY SURFACING



#### BULFORD ROAD DURRINGTON SURFACING



#### RATFYN ROAD / TISBURY ROAD SURFACING



#### UPPER WOODFORD MICRO



#### LITTLE LANGFORD SURFACE DRESSING



# A345 - A345 (MILL RD NEATHERAVON TO 30MPH) ENFORD SURFACE DRESSING



#### A360 SHREWTON TO TILSHEAD SURFACE DRESSING



#### 5 year plan 2026/27

#### **NEWTON TONY MICRO**







#### PENDRAGON DRIVE SURFACING



#### FLOWER LANE SURFACING



#### PARSONAGE ROAD SURFACING



#### SCHOOL LANE AMESBURY MICRO