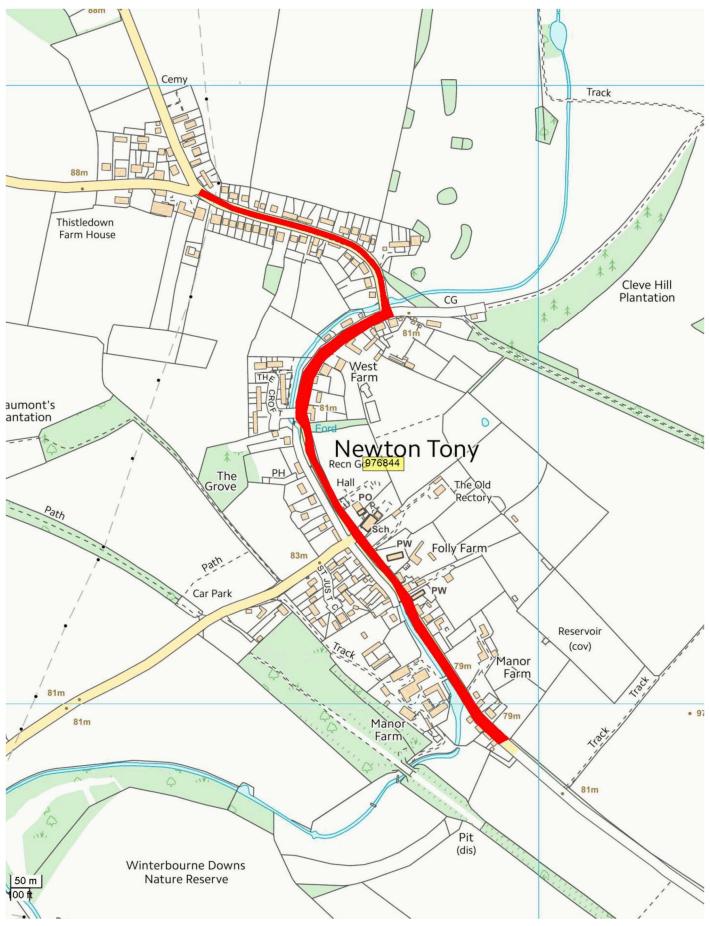

#### **NEWTON TONY MICRO**

| UC/C293 | AMES_25_0007 | NEWTON TONY                         | CHOLDERTON ROAD          | SOUTH DERESTRICT          | MICRO     | 1510 | 2026/27 |
|---------|--------------|-------------------------------------|--------------------------|---------------------------|-----------|------|---------|
| UC      | AMES_26_0001 | COLD HARBOUR AMESBURY               | EARLS COURT ROAD         | NEW SURFACE THE DROVE     | SURFACING | 370  | 2026/27 |
| UC      | AMES_26_0002 | MILLGREEN ROAD ROBBINS RIDGE        | BOSCOMBE ROAD            | END / NEW SURFACE         | MICRO     | ТВС  | 2026/27 |
| C32     | AMES_26_0003 | PENDRAGON DRIVE                     | BOSCOMBE ROAD            | PORTON ROAD RBT           | SURFACING | 240  | 2026/27 |
| UC      | AMES_26_0004 | FLOWER LANE                         | SALISBURY ROAD           | JOINT NR SALISBURY STREET | SURFACING | 300  | 2026/27 |
| UC      | AMES_26_0005 | PARSONAGE ROAD                      | SALISBURY ROAD           | EARLS COURT ROAD          | SURFACING | 230  | 2026/27 |
| UC      | AMES_26_0006 | SCHOOL LANE AMESBURY                | COLD HARBOUR<br>AMESBURY | END                       | MICRO     | 300  | 2026/27 |
| B390    | AMES_26_0007 | B390 MADDINGTON DOWN CHITTERNE ROAD | TANK CROSSING            | TOP OF SLOPE              | SURFACING | 700  | 2026/27 |